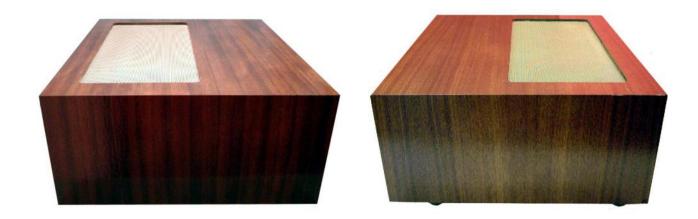

## MtIntosh The Compendium

- Lacquered walnut on particle board. For 5-7/16" high front panel earlier, narrow (16") models. Recessed metal vent grille. 5/8" Plastic feet. (L 52A was from a later supplier). For, C 29, C 30, C 31V, C 33, C 34V, C 35, C 36N, C 37, MA 6200, MC 2155, MCD 7000, MCD 7005, MCD 7007, MX 117, MR 75, MR 80, MR 7082, and MR 7083(N). Also fits non-Panloc MC 2150 and units originally using the earlier L 11, L 12, and later L 62 cabinets. Model L 52A was identical but from an alternate supplier.
- Size: 17-3/16" Wide, 6-7/16" Tall, 14-3/8" Deep, 3/4" Thick, 5/8" Rise.