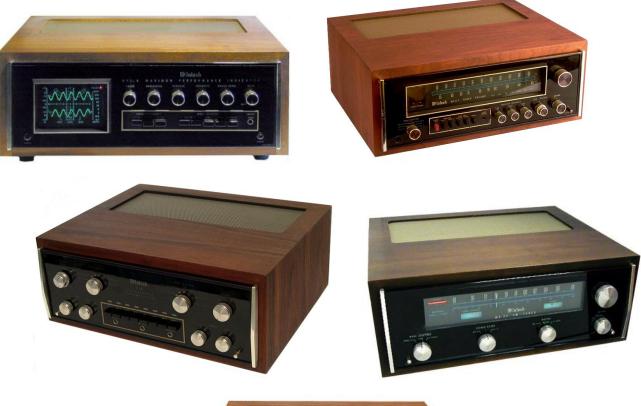

## MtIntosh The Compendium

- Lacquered walnut on particle board. For 5-7/16" high front panel earlier, narrow (16") models. Recessed metal vent grille. 5/8" Plastic feet. (L 52A was from a later supplier). For, C 29, C 30, C 31V, C 33, C 34V, C 35, C 36N, C 37, MA 6200, MC 2155, MCD 7000, MCD 7005, MCD 7007, MX 117, MR 75, MR 80, MR 7082, and MR 7083(N). Also fits non-Panloc MC 2150 and units originally using the earlier L 11, L 12, and later L 62 cabinets. Model L 52A was identical but from an alternate supplier.
- Size: 17-3/16" Wide, 6-7/16" Tall, 14-3/8" Deep, 3/4" Thick, 5/8" Rise.