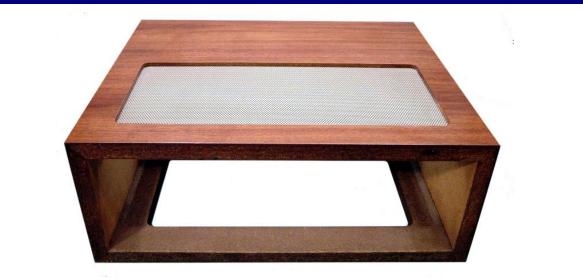

## MtIntosh The Compendium

- Lacquered walnut on particle board. For 5-7/16" high front panel earlier, narrow (16") models. Recessed metal vent grille. 5/8" Plastic feet. (L 52A was from a later supplier). For, C 29, C 30, C 31V, C 33, C 34V, C 35, C 36N, C 37, MA 6200, MC 2155, MCD 7000, MCD 7005, MCD 7007, MX 117, MR 75, MR 80, MR 7082, and MR 7083(N). Also fits non-Panloc MC 2150 and units originally using the earlier L 11, L 12, and later L 62 cabinets. Model L 52A was identical but from an alternate supplier.
- Size: 17-3/16" Wide, 6-7/16" Tall, 14-3/8" Deep, 3/4" Thick, 5/8" Rise.