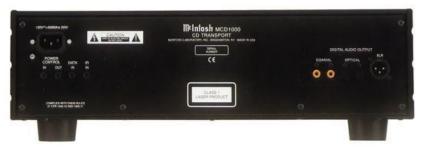

FRONT PANEL: LED/fiber-optic illuminated green/gold nomenclature. Disc drawer. 🕏 IR display. Touch buttons: ■STOP, > PLAY, STANDBY/ON (with indicator), POWER: ON or OFF.

**BACK PANEL:** Power cord receptacle. • Power control: In and out. DATA control INput. IR senor input. 2 COAXIAL DIGITAL AUDIO OUTPUT. 2 OPTICAL DIGITAL AUDIO OUTPUT. Balanced XLR digital audio output.