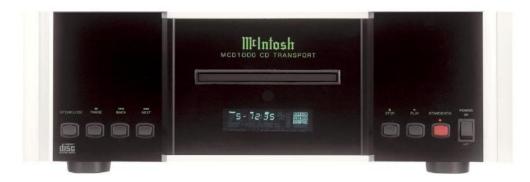

FRONT PANEL: LED/fiber-optic illuminated green/gold nomenclature. Disc drawer. 🕏 IR display. Touch buttons: ■STOP, > PLAY, STANDBY/ON (with indicator), POWER: ON or OFF.

**BACK PANEL:** Power cord receptacle. • Power control: In and out. DATA control INput. IR senor input. 2 COAXIAL DIGITAL AUDIO OUTPUT. 2 OPTICAL DIGITAL AUDIO OUTPUT. Balanced XLR digital audio output.