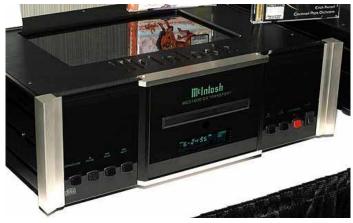

FRONT PANEL: LED/fiber-optic illuminated green/gold nomenclature. Disc drawer. 🕏 IR display. Touch buttons: ■STOP, > PLAY, STANDBY/ON (with indicator), POWER: ON or OFF.

**BACK PANEL:** Power cord receptacle. • Power control: In and out. DATA control INput. IR senor input. 2 COAXIAL DIGITAL AUDIO OUTPUT. 2 OPTICAL DIGITAL AUDIO OUTPUT. Balanced XLR digital audio output.

SPECIFICATIONS: Readout: 3 beam GaAIAs laser 780nm. Digital Output: 0.5V p-p/75 ohm (coaxial); -15dBm to -20dBm (optical); 5V p-p @ 110 ohms (AES/EBU) (XLR). Sampling Frequency: 44.1 KHz. Digital Audio Format: IEC958, S/PDIF. Has HR069 hand remote.

**Power Requirements:** 120 Volts, at 20 watts.

MCD 1000 - Sold from December 2003 - 2010. S/N: VH1001~VH???? (?,???? UNITS) Size: 6"H, 17-1/2"W and 16-1/8"D behind panel. Weight: 27-1/2 lb. \$7,000.00