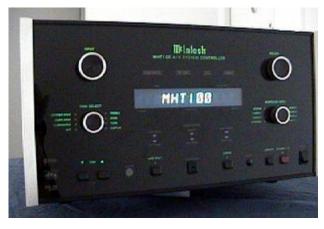

# Milntosh

6 CHANNEL AUDIO/VIDEO SYSTEM CONTROLLER (TUNER READY)

FRONT PANEL: Glass with illuminated teal/gold nomenclature. INPUT. Operating mode display: DOLBY DIGITAL, PRO LOGIC, DTS and EXPAND. VOLUME. 

TRIM SELECT SWITCH: OFF, SUBWOOFER, SURROUND SPEAKER, CENTER SPEAKER, TREBLE, BASS, TUNE, DISPLAY. Digital display: ZONE B / SIGNAL STRENGTH, % VOLUME / FREQUENCY and ZONE A / PRESET. POWER GUARD lights: LEFT FRONT, CENTER, RIGHT FRONT, LEFT SURROUND, RIGHT/BACK SURROUND. SURROUND MODE SWITCH: EXTERNAL, CINEMA 2, CINEMA 1, STEREO, MUSIC 1, MUSIC 2, MUSIC 3, MUSIC 4. 

Touch buttons: ▼TRIM / TUNE, TRIM / TUNE ▲. IR SENSOR. Touch button: LATE NIGHT (with indicator). HEADPHONES jack. Touch button: ZONE B. SETUP button. Touch buttons: SYS OFF, STANDBY/ON (with indicator), POWER ON and OFF. AM/FM TM 1 tuner is optional.