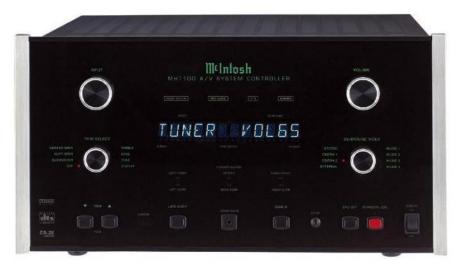

# Milntosh

6 CHANNEL AUDIO/VIDEO SYSTEM CONTROLLER (TUNER READY)

FRONT PANEL: Glass with illuminated teal/gold nomenclature. INPUT. Operating mode display: DOLBY DIGITAL, PRO LOGIC, DTS and EXPAND. VOLUME. 

TRIM SELECT SWITCH: OFF, SUBWOOFER, SURROUND SPEAKER, CENTER SPEAKER, TREBLE, BASS, TUNE, DISPLAY. Digital display: ZONE B / SIGNAL STRENGTH, % VOLUME / FREQUENCY and ZONE A / PRESET. POWER GUARD lights: LEFT FRONT, CENTER, RIGHT FRONT, LEFT SURROUND, RIGHT/BACK SURROUND. SURROUND MODE SWITCH: EXTERNAL, CINEMA 2, CINEMA 1, STEREO, MUSIC 1, MUSIC 2, MUSIC 3, MUSIC 4. 

Touch buttons: ▼TRIM / TUNE, TRIM / TUNE ▲. IR SENSOR. Touch button: LATE NIGHT (with indicator). HEADPHONES jack. Touch button: ZONE B. SETUP button. Touch buttons: SYS OFF, STANDBY/ON (with indicator), POWER ON and OFF. AM/FM TM 1 tuner is optional.