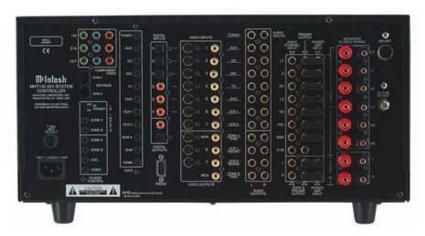

BACK PANEL: FUSE. Power cord receptacle. COMPONENT VIDEO INPUTS 1 and 2: Y, PR and PB. Zone A monitor COMPONENT VIDEO OUTPUTS: Y, PR and PB. KEYPAD connectors: ZONE A and B. IR INPUTS: IR POWER Switch: OFF or ON, inputs for ZONE A and ZONE B. POWER CONTROL out for ZONE A and ZONE B, ACCESSORY, and VIDEO. DATA ports for TUNER, AUX, CD, SAT, TV, DVD, VCR 1, VCR 2, HOME, SUM, SUM A. Optical DIGITAL INPUTS: CD 1, SAT and LV. Coaxial DIGITAL INPUTS: AUX, CD and SAT.

### 6 CHANNEL AUDIO/VIDEO SYSTEM CONTROLLER (TUNER READY)

The Compendium

S-video and Coaxial and optical **DIGITAL OUTPUTS**. RS232 POWER connector. composite VIDEO INPUTS: AUX, CD, SAT, TV, DVD, VCR 1 and VCR 2. S-video and composite VIDEO OUTPUTS: ZONE A MONITOR, VCR 1 and VCR 2. Composite VIDEO OUTPUT for Analog AUDIO INPUTS: TUNER, AUX, CD, SAT, TV, DVD, VCR 1, VCR 2. ZONE B MONITOR. 1 Analog Audio Outputs: zone A, vcr 1 record, vcr 2 record, zone B. 8-channel inputs for EXTERNAL PROCESSOR: LF, C, RF, LS, RS, BSL, BSR and SUB. PREAMP OUTPUT / POWER AMP INPUT: LF, C, RF, LS, RS, BSL, BSR. PREAMP OUTPUT for SUB. ZONE B POWER AMP INputs. ZONE B PREAMP OUTPUT / POWER AMP INPUTS. 1 **SPEAKER** output binding posts for ZONE A: LF, C, RF, LS, RS, BSR and ZONE B Left and Right. Spaces reserved for optional TM 1 tuner module: ANTENNA 2: external AM ANTENNA (RAA1) and 75  $\Omega$  FM **ANT**enna coax input.