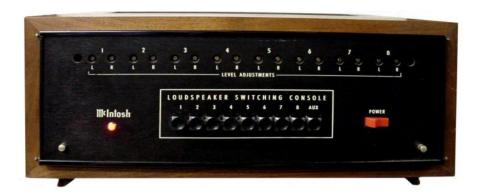

FRONT PANEL: Brushed black anodized aluminum. LEVEL ADJUSTMENTS pots for Left and Right speakers 1 through 8 (behind removable panel). 

→ Power ON indicator. Switches for loudspeakers 1 through 8 plus AUXiliary. Power ON or OFF switch. Panloc mounting buttons.