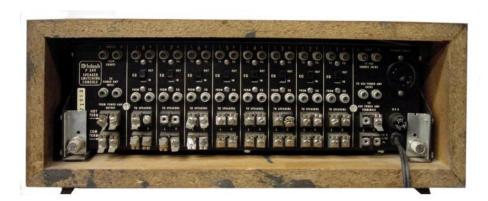

**REAR PANEL:** [Left and Right INPUT FROM SOURCE jacks. Left and Right TO **POWER AMP INPUT** jacks.  $\checkmark$  Left and Right **HOT TERM**inal spade connectors.  $\checkmark$ Left and Right COMmon TERMinal spade connectors.] / [Speaker 8 section: Left and Right jacks.  $\checkmark$  EQ: OUT or IN switch.  $\checkmark$  FROM / EQ jacks.  $\checkmark$ Right **TO SPEAKERS** spade connectors.] / [Speaker **7** section: Left and Right jacks. EQ: OUT or IN switch. 

▼ FROM / EQ jacks. 

▼ Left and Right TO SPEAKERS spade connectors.] / [Speaker 6 section: Left and Right jacks.  $\checkmark$  EQ: OUT or IN switch. FROM / EQ jacks. Left and Right TO SPEAKERS spade connectors. ✓ Speaker 5 section: Left and Right jacks. 
✓ EQ: OUT or IN switch. 
✓ FROM Left and Right TO SPEAKERS spade connectors.] / [Speaker 4 section: Left and Right jacks. ← EQ: OUT or IN switch. ← FROM / EQ jacks. ← Left and Right TO SPEAKERS spade connectors.] / [Speaker 3 section: Left and Right jacks. ★ EQ: OUT or IN switch. ★ FROM / EQ jacks. ★ Left and Right TO OUT or IN switch. 

★ FROM / EQ jacks. 

★ Left and Right TO SPEAKERS spade connectors.1

The Compendium

✓ [Speaker 2 section: Left and Right jacks. ✓ EQ: OUT or IN switch. ✓ FROM / EQ jacks. ✓ Left and Right TO SPEAKERS spade connectors. ] ✓ [Speaker 1 section: Left and Right jacks. ✓ EQ: OUT or IN switch. ✓ FROM / EQ jacks. ✓ Left and Right TO SPEAKERS spade connectors. ] ✓ [Left and Right AUXiliary SOURCE JACKS. ✓ Left and Right TO AUXiliary POWER AMP JACKS. ✓ TO AUXiliary POWER AMP TERMINALS spade connectors. ] ✓ SPEAKER LIGHTS connector. ✓ Fuse. ✓ Power cord.