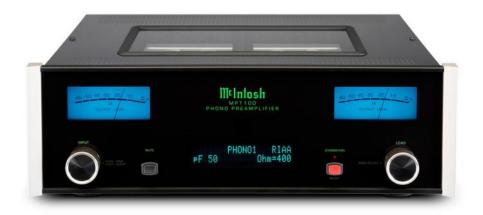

**FRONT PANEL:** LED/fiber-optic illuminated green nomenclature. Left channel **OUTPUT POWER** meter (**DeciBles**). IR sensor. Right channel **OUTPUT POWER** meter (**DeciBles**). **\* INPUT / TRIM** control. Pushbutton switch: **MUTE**. Digital display. Pushbutton switch (with indicator): **STANDBY/ON / RESET**. **LOAD** control.