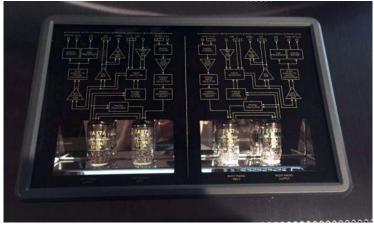

**SPECIFICATIONS (continued): Output Impedance:** 100 ohms Unbalanced, 200 ohms Balanced. **Phono Equalization:** RIAA, LP, NAB, AES or 78. **Noise Filters:** Rumble: -3dB at 50Hz, Slope 24dB per Octave; Scratch: -3dB at 6,000Hz, Slope 12dB per Octave. **Digital Outputs:** Coaxial, Optical, USB. **Digital Output Sample Rates:** PCM – 24Bit 96kHz or 192kHz. **Power Control (Trigger):** Maximum Input and Output Signal 12VDC, 25mA. **Tube Compliment:** Four 12AX7A, two per channel. **Power Requirements:** 120 Volts, 50/60Hz at 50 watts. Standby Power, less than 0.5 watts. Has **HR090** hand remote.