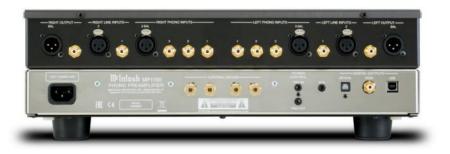

- BACK PANEL: RIGHT OUTPUT: BALanced and unbalanced. RIGHT LINE INPUTS: 2, unbalanced 1.
   RIGHT PHONO INPUTS: 3 BALanced, unbalanced 3, 2, 1. LEFT PHONO INPUTS: unbalanced 1, 2, 3, 3 balanced. LEFT OUTPUT: unbalanced and BALanced. 
   ✓ Power cord receptacle.
   4 TURNTABLE GROUND binding posts. POWER CONTROL: TRIGger IN and TRIGger OUT. IR
   INput. DIGITAL OUTPUTS: OPTICAL, COAXIAL, USB.
- SPECIFICATIONS: Frequency Response: ±-0.2dB, 20Hz to 20,000Hz. Total Harmonic Distortion: 0.005% maximum from 20Hz to 20,000Hz (Line In); 0.02% maximum from 20Hz to 20,000Hz (Phono In). Rated Output: 4V Balanced; 2V Unbalanced. Maximum Output Voltage: 20V RMS Balanced; 10V RMS Unbalanced. Sensitivity (for rated output): Phono MM – 10mV; Phono MC – 1.25mV; Line in – 2V Unbalanced; Line In – 4V Balanced. Signal to Noise Ratio (A-Weighted): Phono MM - 84dB below 5mV input; Phono MC - 80dB below 0.5mV input; Line In – 118dB below rated output. Input Impedance: Phono MM and MC – 25, 50, 100, 200, 400, 1k or 47K ohms and 50 to 400pf in 50pF steps; Line In – 50k Unbalanced, 100k Balanced. Maximum Input Signal: Phono MM – 100mV; Phono MC – 10mV; Line In – 10V Unbalanced; Line In – 20V Balanced. Voltage Gain: Phono MM and MC – Selectable 40dB, 46dB, 52dB, 58dB or 64dB; Line In – 0dB.