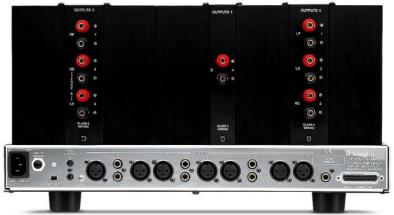

 BACK PANEL: Speaker OUTPUTS connectors: Right Front/channel 7, Right Back/channel 6, Left Back/channel 5. ✓ Center/channel 4. ✓ Left Front/channel 1, Left Surround/channel 2, Right Surround/channel 3. ✓ Polished stainless steel chassis. Power cord receptacle. CIRCUIT BREAKER. INPUTS: channel 7 balanced, channels 7 and 6 unbalanced, channels 6 and 5 balanced, channels 5 and 4 unbalanced, channels 4 and 3 balanced, channels 3 and 2 unbalanced, channels 2 and 1 balanced, channel 1 unbalanced. MULTICHANNEL 25 pin INPUT connector.