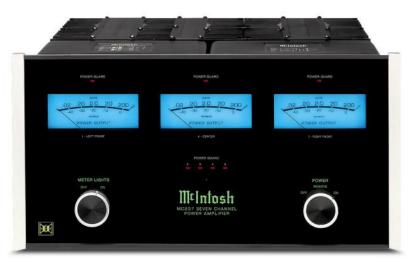

## MtIntosh The Compendium

**FRONT PANEL:** LED/fiber-optic illuminated green/gold nomenclature. 3 POWER GUARD lights – left front, center and right front. Three illuminated POWER OUTPUT meters (linear WATTS or DECIBELS): 1-LEFT FRONT, 4-CENTER, and 7-RIGHT FRONT. GUARD lights – left surround, right surround, left back surround and right back surround. Remote ON indicator light. GUARD LIGHTS switch: OFF or ON. POWER switch: OFF, REMOTE or ON.