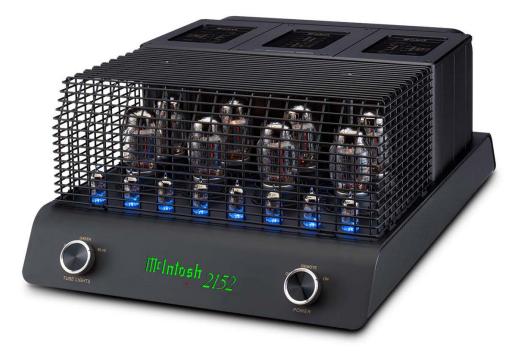

## MC2152 70th Anniversary Mtintosh

**FRONT PANEL:** Bead blasted black anodized aluminum chassis with matte finish carbon fiber side panels. 12-gauge stainless steel wire cage with black powder coat finish. **TUBE LIGHTS** selector: **OFF**, **GREEN** or **BLUE**. LED/fiber-optic illuminated laser cut model designation / Standby power On indicator. **POWER** selector: **OFF**, **REMOTE** or **ON**.

**TUBES:** 8-KT88/6550 Power Output, 4-12AX7A Input and Phase Inverter, 4-12AT7 Voltage Amplifier and Driver.

© 2007-2025 VintageMac – Larry Hodson

## MC2152 70th Anniversary Mtintosh

MC 2152 70<sup>th</sup> Anniversary - Sold from December 2018 - Current. S/N: ANA001~ANA071 Size: 10-1/4"H, 17-1/2"W and 28"D. Weight: 125 lb. \$15,000.00

© 2007-2025 VintageMac – Larry Hodson