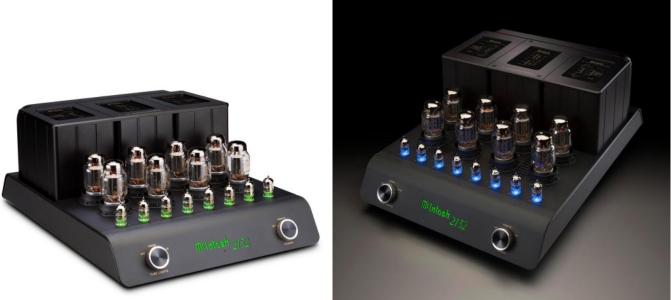

## MC2152 70th Anniversary Mtintosh

**FRONT PANEL:** Bead blasted black anodized aluminum chassis with matte finish carbon fiber side panels. 12-gauge stainless steel wire cage with black powder coat finish. **TUBE LIGHTS** selector: **OFF**, **GREEN** or **BLUE**. LED/fiber-optic illuminated laser cut model designation / Standby power On indicator. **POWER** selector: **OFF**, **REMOTE** or **ON**.

**TUBES:** 8-KT88/6550 Power Output, 4-12AX7A Input and Phase Inverter, 4-12AT7 Voltage Amplifier and Driver.

© 2007-2025 VintageMac – Larry Hodson

## MC2152 70th Anniversary Mtintosh

MC 2152 70<sup>th</sup> Anniversary - Sold from December 2018 - Current. S/N: ANA001~ANA071 Size: 10-1/4"H, 17-1/2"W and 28"D. Weight: 125 lb. \$15,000.00

© 2007-2025 VintageMac – Larry Hodson