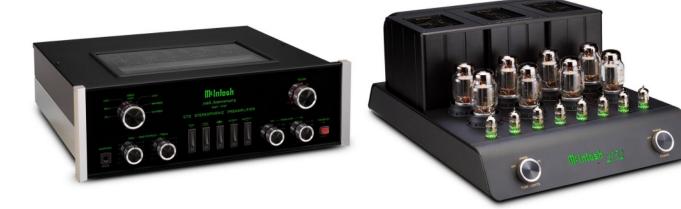

Originally sold as part of the McIntosh 70<sup>th</sup> Anniversary combination of **C 70** pre-amp and **MC 2152** power amplifier. 70 sets produced with matching serial numbers.