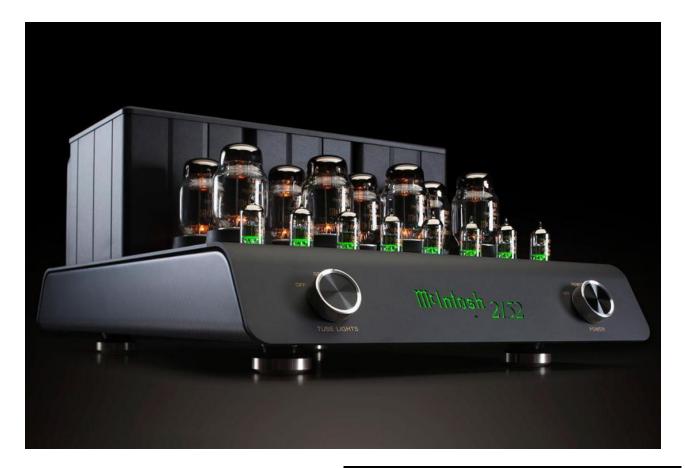

## MC2152 70th Anniversary Mtintosh

**FRONT PANEL:** Bead blasted black anodized aluminum chassis with matte finish carbon fiber side panels. 12-gauge stainless steel wire cage with black powder coat finish. **TUBE LIGHTS** selector: **OFF**, **GREEN** or **BLUE**. LED/fiber-optic illuminated laser cut model designation / Standby power On indicator. **POWER** selector: **OFF**, **REMOTE** or **ON**.

**TUBES:** 8-KT88/6550 Power Output, 4-12AX7A Input and Phase Inverter, 4-12AT7 Voltage Amplifier and Driver.

© 2007-2025 VintageMac – Larry Hodson

## MC2152 70th Anniversary Mtintosh

MC 2152 70<sup>th</sup> Anniversary - Sold from December 2018 - Current. S/N: ANA001~ANA071 Size: 10-1/4"H, 17-1/2"W and 28"D. Weight: 125 lb. \$15,000.00

© 2007-2025 VintageMac – Larry Hodson