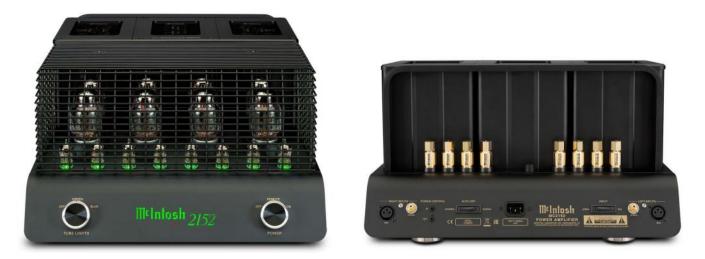

## MC2152 70th Anniversary Mtintosh

**FRONT PANEL:** Bead blasted black anodized aluminum chassis with matte finish carbon fiber side panels. 12-gauge stainless steel wire cage with black powder coat finish. **TUBE LIGHTS** selector: **OFF**, **GREEN** or **BLUE**. LED/fiber-optic illuminated laser cut model designation / Standby power On indicator. **POWER** selector: **OFF**, **REMOTE** or **ON**.

**REAR PANEL:** RIGHT speaker OUTPUTS binding posts: 8 Ω, 4 Ω, 2 Ω, COM. LEFT speaker OUTPUTS binding posts: COM, 2 Ω, 4 Ω, 8 Ω. WIGHT INPUTS: BALanced and UNBALanced. POWER CONTROL jacks: IN, OUT. AUTO OFF switch: DISABLE or ENABLE. Power cord socket. INPUT switch: UNBALanced or BALanced. LEFT INPUTS: UNBALanced and BALanced.