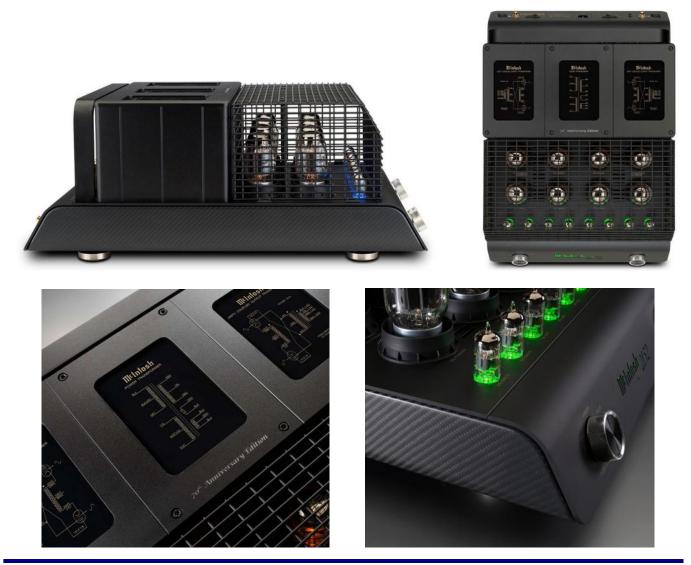

## MC2152 70th Anniversary Mtintosh

**FRONT PANEL:** Bead blasted black anodized aluminum chassis with matte finish carbon fiber side panels. 12-gauge stainless steel wire cage with black powder coat finish. **TUBE LIGHTS** selector: **OFF**, **GREEN** or **BLUE**. LED/fiber-optic illuminated laser cut model designation / Standby power On indicator. **POWER** selector: **OFF**, **REMOTE** or **ON**.

**TUBES:** 8-KT88/6550 Power Output, 4-12AX7A Input and Phase Inverter, 4-12AT7 Voltage Amplifier and Driver.

© 2007-2025 VintageMac – Larry Hodson

## MC2152 70th Anniversary Mtintosh

MC 2152 70<sup>th</sup> Anniversary - Sold from December 2018 - Current. S/N: ANA001~ANA071 Size: 10-1/4"H, 17-1/2"W and 28"D. Weight: 125 lb. \$15,000.00

© 2007-2025 VintageMac – Larry Hodson

Originally sold as part of the McIntosh 70<sup>th</sup> Anniversary combination of **C 70** pre-amp and **MC 2152** power amplifier. 70 sets produced with matching serial numbers.