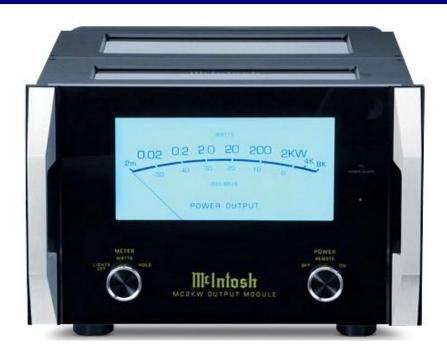

OUTPUT MODULE FRONT PANEL: LED/fiber-optic illuminated green/gold nomenclature.

Illuminated POWER OUTPUT meter (linear WATTS or DECIBELS). POWER GUARD LED. 

METER mode switch: LIGHTS OFF, WATTS or HOLD. POWER switch: OFF, REMOTE or ON. Handles.