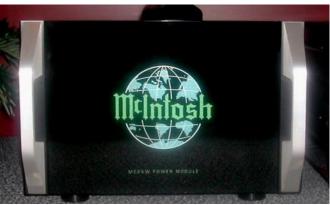

BALANCED audio INPUTS. INPUT MODE switch: BALanced or UNBALANCED INPUT and OUTput. To POWER MODULE (B) 16 pin connector 1 and 2. Polished stainless steel chassis.

**POWER MODULES (2) FRONT PANEL:** LED/fiber-optic illuminated green/blue/white **McIntosh** logo and nomenclature. Handles.