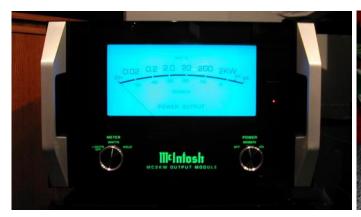

OUTPUT MODULE FRONT PANEL: LED/fiber-optic illuminated green/gold nomenclature.

Illuminated POWER OUTPUT meter (linear WATTS or DECIBELS). POWER GUARD LED. 

METER mode switch: LIGHTS OFF, WATTS or HOLD. POWER switch: OFF, REMOTE or ON. Handles.

OUTPUT MODULE BACK PANEL: Speaker outputs connectors: 2Ω - A, B and C. 

Speaker outputs connectors: 4Ω - A, B and C. 

A, B and C. 

MAIN FUSE. 

Power cord receptacle. To POWER MODULE (A) 16 pin connector 1 and 2. POWER CONTROL jacks: IN and OUT. BALANCED audio OUTPUT. 2