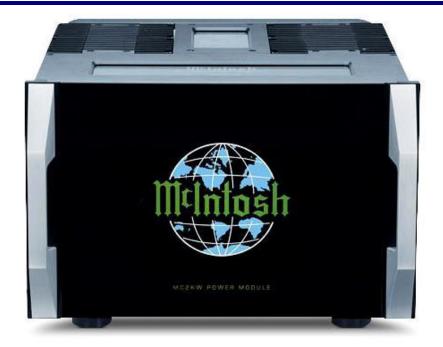

BALANCED audio INPUTS. INPUT MODE switch: BALanced or UNBALANCED INPUT and OUTput. To POWER MODULE (B) 16 pin connector 1 and 2. Polished stainless steel chassis.

**POWER MODULES (2) FRONT PANEL:** LED/fiber-optic illuminated green/blue/white **McIntosh** logo and nomenclature. Handles.