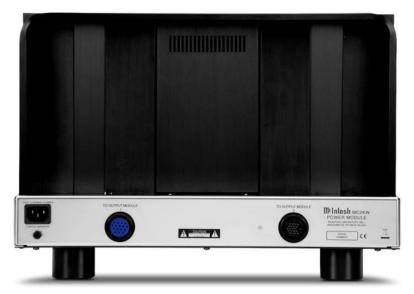

**POWER MODULEs (2) BACK PANEL:** Polished stainless steel chassis. Power cord receptacle. **CIRCUIT BREAKER. TO OUTPUT MODULE (1)** 16 pin connector. **TO OUTPUT MODULE (2)** 16 pin connector.

**SPECIFICATIONS:** 2000w into 2, 4 or 8 ohms. **Response:** 20-20kHz (+0 -0.25dB). **Response:** 10-100kHz (+0 -3 dB). **Distortion:** 0.005%. **Noise and Hum:** -123dBA unbalanced, -127dBA balanced. **Output Impedance:** 2, 4 or 8 ohms. **Damping Factor:** >40. **Input Impedance:** 10k balanced. **Input Sensitivity:** 2.5v unbalanced, and 5v balanced. **Dynamic Headroom:** 2 dB. **Sentry Monitor**. **Autoformers. Quad Balanced™. Power Guard. <b>Power Requirements:** 120V at 12 Amps.