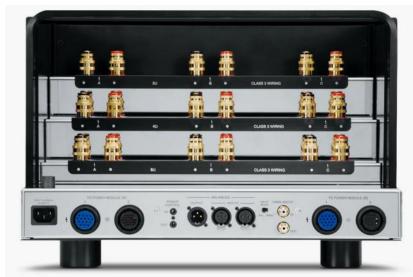

OUTPUT MODULE BACK PANEL: Speaker outputs connectors: 2Ω - A, B and C. 

Speaker outputs connectors: 4Ω - A, B and C. 

A, B and C. 

MAIN FUSE. 

Power cord receptacle. To POWER MODULE (A) 16 pin connector 1 and 2. POWER CONTROL jacks: IN and OUT. BALANCED audio OUTPUT. 2

BALANCED audio INPUTS. INPUT MODE switch: BALanced or UNBALANCED INPUT and OUTput. To POWER MODULE (B) 16 pin connector 1 and 2. Polished stainless steel chassis.

**POWER MODULES (2) FRONT PANEL:** LED/fiber-optic illuminated green/blue/white **McIntosh** logo and nomenclature. Handles.

**POWER MODULEs (2) BACK PANEL:** Polished stainless steel chassis. Power cord receptacle. **CIRCUIT BREAKER. TO OUTPUT MODULE (1)** 16 pin connector. **TO OUTPUT MODULE (2)** 16 pin connector.

**SPECIFICATIONS:** 2000w into 2, 4 or 8 ohms. **Response:** 20-20kHz (+0 -0.25dB). **Response:** 10-100kHz (+0 -3 dB). **Distortion:** 0.005%. **Noise and Hum:** -123dBA unbalanced, -127dBA balanced. **Output Impedance:** 2, 4 or 8 ohms. **Damping Factor:** >40. **Input Impedance:** 10k balanced. **Input Sensitivity:** 2.5v unbalanced, and 5v balanced. **Dynamic Headroom:** 2 dB. **Sentry Monitor**. **Autoformers. Quad Balanced™. Power Guard. <b>Power Requirements:** 120V at 12 Amps.