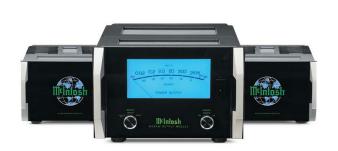

OUTPUT MODULE FRONT PANEL: LED/fiber-optic illuminated green/gold nomenclature.

Illuminated POWER OUTPUT meter (linear WATTS or DECIBELS). POWER GUARD LED. 

METER mode switch: LIGHTS OFF, WATTS or HOLD. POWER switch: OFF, REMOTE or ON. Handles.

BALANCED audio INPUTS. INPUT MODE switch: BALanced or UNBALANCED INPUT and OUTput. To POWER MODULE (B) 16 pin connector 1 and 2. Polished stainless steel chassis.

**POWER MODULES (2) FRONT PANEL:** LED/fiber-optic illuminated green/blue/white **McIntosh** logo and nomenclature. Handles.

MC 2KW - Sold from October 2005 - Current. S/N: XJ-C001~ XJ-C???

Output Module Size: 12-5/16"H, 17-3/4"W and 26-5/8"D. Weight: 121 lb.

Power Module (2 each) Size: 12-5/16"H, 17-3/4"W and 26-5/8"D. Weight: 158 lb.