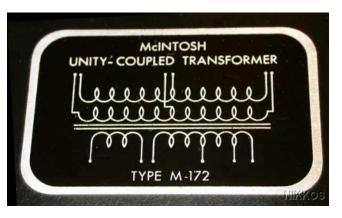

SPECIFICATIONS: 60w. Response: 20-30kHz (+0.1-0.1dB). Distortion: 0.5%. Noise & Hum: - 90dB. Output Impedance: 4, 8, 16, and 600 ohms. 600 ohm balanced to ground. 4, 8 and 16 ohms isolated from ground. Damping Factor: 12 for 4, 8 and 16 ohms. Input Impedance: 500k. Input Sensitivity: 0.5V. Unity Coupled.