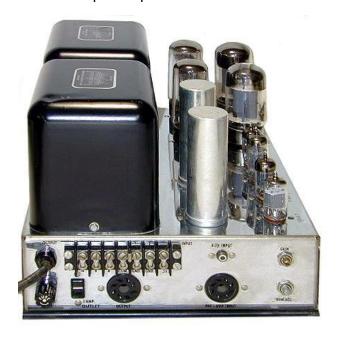

**MONAURAL POWER AMPLIFIER** 

The Compendium

CONTROLS & CONNECTORS: Chrome/black chassis. Power cord. Speaker OUTPUT barrier strip for 4, 8 and 16 ohms as well as 0.5V INPUT. 0.5V INPUT. GAIN control. FUSE. 3 AMP AC OUTLET. Octal OUTPUT socket powers McIntosh C 8, C 4, C 104, or C 108 preamps. Octal socket PRE-AMP. INPUT. HUM ADJUSTMENT.