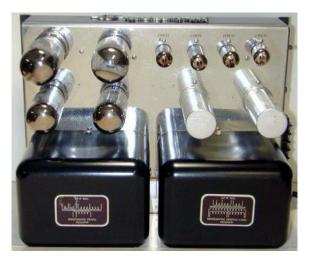

**MONAURAL POWER AMPLIFIER** 

The Compendium

CONTROLS & CONNECTORS: Chrome/black chassis. Power cord. Speaker OUTPUT barrier strip for 4, 8 and 16 ohms as well as 0.5V INPUT. 0.5V INPUT. GAIN control. FUSE. 3 AMP AC OUTLET. Octal OUTPUT socket powers McIntosh C 8, C 4, C 104, or C 108 preamps. Octal socket PRE-AMP. INPUT. HUM ADJUSTMENT.