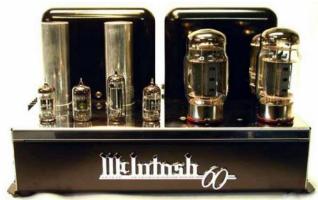

TUBES: 2-6550 output, 2-12AX7, 12AU7, 12BH7, 2-5U4.

MC 60 - Sold from August 1955 - August 1961. S/N: 500~7,116 & 1F001~6F635 (5,625 UNITS)

Size: 8"H, 10"W and 14"D. Weight: 46 lb. \$219.00