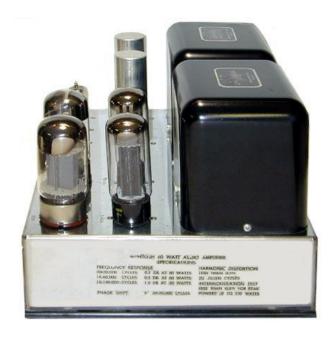

SPECIFICATIONS: 60w. Response: 20-30kHz (+0.1-0.1dB). Distortion: 0.5%. Noise & Hum: - 90dB. Output Impedance: 4, 8, 16, and 600 ohms. 600 ohm balanced to ground. 4, 8 and 16 ohms isolated from ground. Damping Factor: 12 for 4, 8 and 16 ohms. Input Impedance: 500k. Input Sensitivity: 0.5V. Unity Coupled.

TUBES: 2-6550 output, 2-12AX7, 12AU7, 12BH7, 2-5U4.

MC 60 - Sold from August 1955 - August 1961. S/N: 500~7,116 & 1F001~6F635 (5,625 UNITS)

Size: 8"H, 10"W and 14"D. Weight: 46 lb. \$219.00