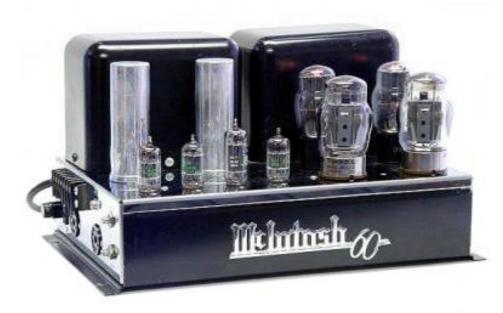

**MONAURAL POWER AMPLIFIER** 

The Compendium

CONTROLS & CONNECTORS: Chrome/black chassis. Power cord. Speaker OUTPUT barrier strip for 4, 8 and 16 ohms as well as 0.5V INPUT. 0.5V INPUT. GAIN control. FUSE. 3 AMP AC OUTLET. Octal OUTPUT socket powers McIntosh C 8, C 4, C 104, or C 108 preamps. Octal socket PRE-AMP. INPUT. HUM ADJUSTMENT.

SPECIFICATIONS: 60w. Response: 20-30kHz (+0.1-0.1dB). Distortion: 0.5%. Noise & Hum: - 90dB. Output Impedance: 4, 8, 16, and 600 ohms. 600 ohm balanced to ground. 4, 8 and 16 ohms isolated from ground. Damping Factor: 12 for 4, 8 and 16 ohms. Input Impedance: 500k. Input Sensitivity: 0.5V. Unity Coupled.

TUBES: 2-6550 output, 2-12AX7, 12AU7, 12BH7, 2-5U4.

MC 60 - Sold from August 1955 - August 1961. S/N: 500~7,116 & 1F001~6F635 (5,625 UNITS)

Size: 8"H, 10"W and 14"D. Weight: 46 lb. \$219.00