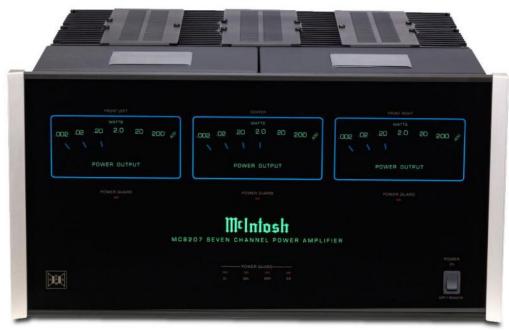

The Compendium

FRONT PANEL: LED/fiber-optic illuminated green/gold nomenclature. Three LED digital POWER OUTPUT meters (WATTS): FRONT LEFT, CENTER, and FRONT RIGHT. 

GUARD lights − front left, center and front right. 

4 POWER GUARD lights − Surround Left, Surround Back Left, Surround Back Right, and Surround Right. POWER Switch: ON, OFF/REMOTE.

BACK PANEL: Speaker outputs connectors: Front Right/channel 7, Surround Right /channel 6, ✓ Center/channel 3. Surround Back Left/channel 4. Surround Back Right/channel 5. ✓ Front Left/channel 1, Surround Left/channel 2. ✓ Power cord receptacle. CIRCUIT BREAKER. AUTO OFF SWITCH: DISABLE OF ENABLE. POWER CONTROL CONNECTORS: IN Z A and Z B and OUT Z A and Z B. IMPEDANCE SWITCH: 8 Ω or 4Ω. Balanced INPUTS: channel 7/Front Right, channel 6/Surround Right, channel 5/Surround Back Right/ZONE B. Unbalanced ZONE B Left and Right. Balanced INPUTS: Surround Back Left/channel 4/ZONE B, channel 3/Center, channel 2/Surround Left, channel 1/Front Left.

The Compendium

**SPECIFICATIONS:** Seven channels. **200w/ch** into 4 or 8 ohms. **Response:** 20-20kHz. **Distortion:** 0.005%. **Signal To Noise Ratio:** -112dBA. **Output Impedance:** 4 or 8 ohms. **Damping Factor:** >70 at 4 ohms or 140 at 8 ohms. **Input Impedance:** 10k unbalanced and 20k balanced. **Input Sensitivity:** 1v w/4ohm, 1.4v w/8ohm balanced, and 2v w/4ohm, 2.8v w/8ohm balanced. **Dynamic Headroom:** 1.7 dB. **Dynamic Power Manager. Sentry Monitor. Power Guard.** Power requirements 120V at 12 Amps.