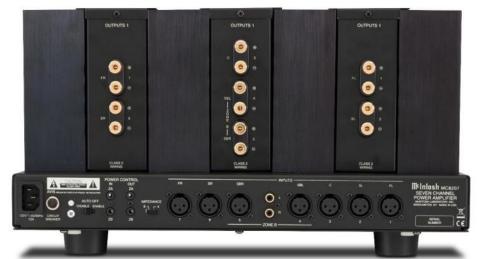

4 POWER GUARD lights − Surround Left, Surround Back Left, Surround Back Right, and Surround Right. POWER Switch: ON, OFF/REMOTE.

BACK PANEL: Speaker outputs connectors: Front Right/channel 7, Surround Right /channel 6, ✓ Center/channel 3. Surround Back Left/channel 4. Surround Back Right/channel 5. ✓ Front Left/channel 1, Surround Left/channel 2. ✓ Power cord receptacle. CIRCUIT BREAKER. AUTO OFF SWITCH: DISABLE OF ENABLE. POWER CONTROL CONNECTORS: IN Z A and Z B and OUT Z A and Z B. IMPEDANCE SWITCH: 8 Ω or 4Ω. Balanced INPUTS: channel 7/Front Right, channel 6/Surround Right, channel 5/Surround Back Right/ZONE B. Unbalanced ZONE B Left and Right. Balanced INPUTS: Surround Back Left/channel 4/ZONE B, channel 3/Center, channel 2/Surround Left, channel 1/Front Left.