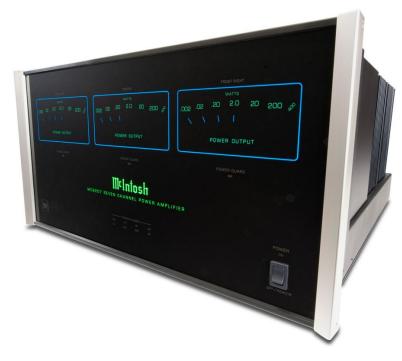

The Compendium

FRONT PANEL: LED/fiber-optic illuminated green/gold nomenclature. Three LED digital POWER OUTPUT meters (WATTS): FRONT LEFT, CENTER, and FRONT RIGHT. 

GUARD lights − front left, center and front right. 

The Compendium

**SPECIFICATIONS:** Seven channels. **200w/ch** into 4 or 8 ohms. **Response:** 20-20kHz. **Distortion:** 0.005%. **Signal To Noise Ratio:** -112dBA. **Output Impedance:** 4 or 8 ohms. **Damping Factor:** >70 at 4 ohms or 140 at 8 ohms. **Input Impedance:** 10k unbalanced and 20k balanced. **Input Sensitivity:** 1v w/4ohm, 1.4v w/8ohm balanced, and 2v w/4ohm, 2.8v w/8ohm balanced. **Dynamic Headroom:** 1.7 dB. **Dynamic Power Manager. Sentry Monitor. Power Guard.** Power requirements 120V at 12 Amps.