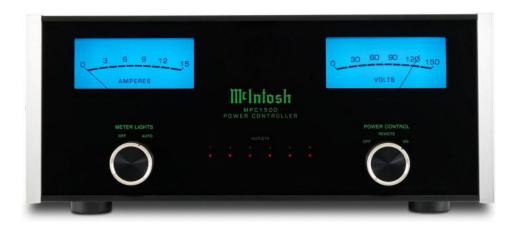

## The Compendium

**FRONT PANEL:** Glass with LED/fiber-optic illuminated green/gold nomenclature. Illuminated AMPERES meter. Illuminated VOLTS meter. 

★ METER LIGHTS control: OFF or AUTO. Active OUTLETS indicators: 1, 2, 3, 4, 5, 6. POWER CONTROL: OFF, REMOTE, ON.