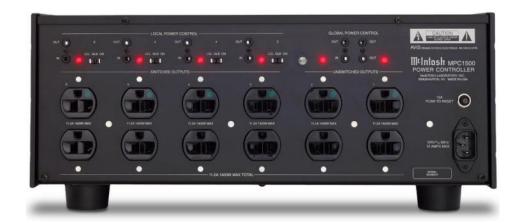

BACK PANEL: LOCAL POWER CONTROL: Outlet 6 OUT and IN. Active outlet indicator. Local power control switch: LocaL, GLOBAL or ON. Outlet 5 OUT and IN. Active outlet indicator. Local power control switch: LocaL, GLOBAL or ON. Outlet 4 OUT and IN. Active outlet indicator. Local power control switch: LocaL, GLOBAL or ON. Outlet 3 OUT and IN. Active outlet indicator. Local power control switch: LocaL, GLOBAL or ON. Unswitched outlet 2 active outlet indicator. GLOBAL POWER CONTROL: OUT/IN and OUT/OUT. Unswitched outlet 1 active outlet indicator. 
✓ SWITCHED OUTLETS 6, 5, 4, 3. UNSWITCHED OUTLETS 2, 1. Circuit breaker. Power cord receptacle.