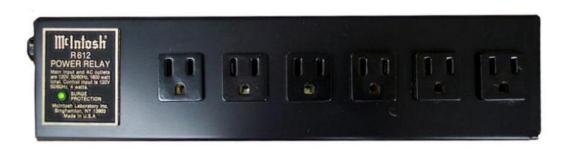

**FRONT PANEL:** LED power indicator. 6 switched outlets.

The **R 612** AC Power Relay has six AC outlets, and can be controlled by any McIntosh Control Center or preamplifier. Control is achieved by connecting the **R 612** AC control cable to the switched AC outlet on the accessory component, with the heavy **R 612** power cord connected to a live AC wall outlet. Built-in McIntosh Surge Protectors and RFI filtering protect any equipment connected to the **R 612**. The **R 612A** Power Relay is similar to the **R 612**, but has a total of six switched outlets and one unswitched outlet.