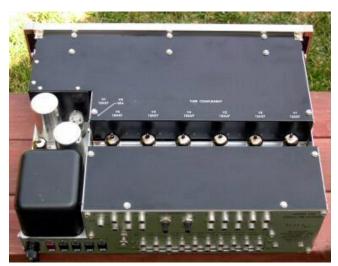

**TUBES:** 2-12AU7, 5-12AX7, 6X4.

CABINET: L 10

**The Compendium** 

- C 20 (LATE) "Spotting features": 1. Front panel is glass with illuminated McIntosh and nomenclature on rear of glass. 2. Top panel covers front panel lights. 3. Volume control is enclosed in chassis. 4. Transformer is potted. 5. Broad, removable end caps.
- C 20 (LATE) Sold from August 1961 1963. S/N: 100A1~329A2 (1,228 UNITS) (?,??? TOTAL C 20 UNITS)