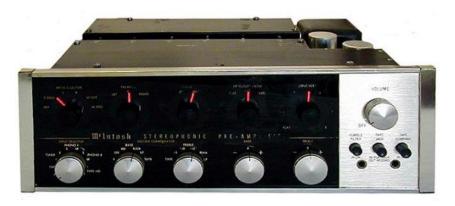

FRONT PANEL: Glass panel with illuminated teal/gold nomenclature and gold anodized aluminum trim. Mode Selector: Reverse, Stereo, L, R, M Left, M RIGHT. BALANCE: Left, 0, or RIGHT. PHASE: 0 or 180. HF CUTOFF FILTER: FLAT, 9KC or 5KC. LOUDNESS: FLAT, 1 to 5. VOLUME with on-OFF switch. 
☐ INPUT SELECTOR: AUX, TAPE, TUNER 1, TUNER 2, PHONO 1 (Stereo or Mono), PHONO 2 (Stereo or Mono), TAPE HD 1, TAPE HD 2. RECORD COMPENSATOR: BASS switch: 0, 300, 400, RIAA, LP, TAPE. TREBLE switch: TAPE, -5, -10, -12, RIAA, LP. BASS: -, 0 and +. TREBLE: -, 0 and +. RUMBLE FILTER: IN OR ON. TAPE JACK: IN-PLAYBACK, OUT-RECORD. TAPE COMPARE: IN-TAPE. 2 headphones jacks.

**TUBES:** 2-12AU7, 5-12AX7, 6X4.

CABINET: L 10

**The Compendium** 

- C 20 (LATE) "Spotting features": 1. Front panel is glass with illuminated McIntosh and nomenclature on rear of glass. 2. Top panel covers front panel lights. 3. Volume control is enclosed in chassis. 4. Transformer is potted. 5. Broad, removable end caps.
- C 20 (LATE) Sold from August 1961 1963. S/N: 100A1~329A2 (1,228 UNITS) (?,??? TOTAL C 20 UNITS)