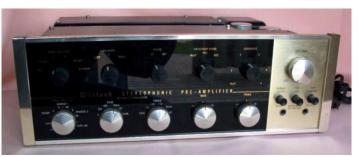

FRONT PANEL: Glass panel with illuminated teal/gold nomenclature and gold anodized aluminum trim. Mode Selector: Reverse, Stereo, L, R, M Left, M RIGHT. BALANCE: Left, 0, or RIGHT. PHASE: 0 or 180. HF CUTOFF FILTER: FLAT, 9KC or 5KC. LOUDNESS: FLAT, 1 to 5. VOLUME with on-OFF switch. 
☐ INPUT SELECTOR: AUX, TAPE, TUNER 1, TUNER 2, PHONO 1 (Stereo or Mono), PHONO 2 (Stereo or Mono), TAPE HD 1, TAPE HD 2. RECORD COMPENSATOR: BASS switch: 0, 300, 400, RIAA, LP, TAPE. TREBLE switch: TAPE, -5, -10, -12, RIAA, LP. BASS: -, 0 and +. TREBLE: -, 0 and +. RUMBLE FILTER: IN OR ON. TAPE JACK: IN-PLAYBACK, OUT-RECORD. TAPE COMPARE: IN-TAPE. 2 headphones jacks.

**TUBES:** 2-12AU7, 5-12AX7, 6X4.

CABINET: L 10

**The Compendium** 

- C 20 (LATE) "Spotting features": 1. Front panel is glass with illuminated McIntosh and nomenclature on rear of glass. 2. Top panel covers front panel lights. 3. Volume control is enclosed in chassis. 4. Transformer is potted. 5. Broad, removable end caps.
- C 20 (LATE) Sold from August 1961 1963. S/N: 100A1~329A2 (1,228 UNITS) (?,??? TOTAL C 20 UNITS)