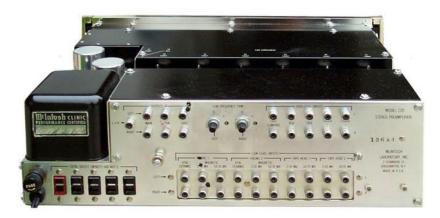

BACK PANEL: OUTPUTS: L+R, L&R MAIN (2 pair), L&R TAPE. L&R LOW FREQUENCY TRIM controls. HIGH LEVEL INPUTS: TAPE COMPARE, AUX, TAPE, TUNER 1, TUNER 2. 

Power cord. AC outlets: 1 UNSWITCHED. 4 SWITCHED. Ground binding post. LOW LEVEL inputs: PHONO 1: XTAL CERAMIC, MAGNETIC LOW and HIGH. PHONO 2: XTAL CERAMIC, MAGNETIC LOW and HIGH. TAPE HEAD 1: LOW and HIGH. TAPE HEAD 2: LOW and HIGH.