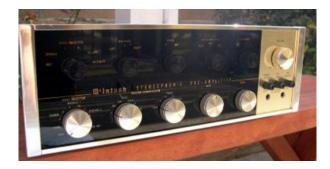

FRONT PANEL: Glass panel with illuminated teal/gold nomenclature and gold anodized aluminum trim. Mode Selector: Reverse, Stereo, L, R, M Left, M RIGHT. BALANCE: Left, 0, or RIGHT. PHASE: 0 or 180. HF CUTOFF FILTER: FLAT, 9KC or 5KC. LOUDNESS: FLAT, 1 to 5. VOLUME with on-OFF switch. 
☐ INPUT SELECTOR: AUX, TAPE, TUNER 1, TUNER 2, PHONO 1 (Stereo or Mono), PHONO 2 (Stereo or Mono), TAPE HD 1, TAPE HD 2. RECORD COMPENSATOR: BASS switch: 0, 300, 400, RIAA, LP, TAPE. TREBLE switch: TAPE, -5, -10, -12, RIAA, LP. BASS: -, 0 and +. TREBLE: -, 0 and +. RUMBLE FILTER: IN OR ON. TAPE JACK: IN-PLAYBACK, OUT-RECORD. TAPE COMPARE: IN-TAPE. 2 headphones jacks.

**TUBES:** 2-12AU7, 5-12AX7, 6X4.

CABINET: L 10

**The Compendium** 

- C 20 (LATE) "Spotting features": 1. Front panel is glass with illuminated McIntosh and nomenclature on rear of glass. 2. Top panel covers front panel lights. 3. Volume control is enclosed in chassis. 4. Transformer is potted. 5. Broad, removable end caps.
- C 20 (LATE) Sold from August 1961 1963. S/N: 100A1~329A2 (1,228 UNITS) (?,??? TOTAL C 20 UNITS)