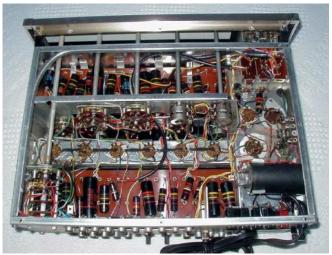

**TUBES:** 2-12AU7, 5-12AX7, 6X4.

CABINET: L 10

**The Compendium** 

- C 20 (LATE) "Spotting features": 1. Front panel is glass with illuminated McIntosh and nomenclature on rear of glass. 2. Top panel covers front panel lights. 3. Volume control is enclosed in chassis. 4. Transformer is potted. 5. Broad, removable end caps.
- C 20 (LATE) Sold from August 1961 1963. S/N: 100A1~329A2 (1,228 UNITS) (?,??? TOTAL C 20 UNITS)