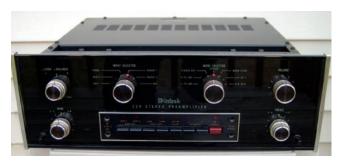

FRONT PANEL: Glass with illuminated teal/gold nomenclature. Concentric BALANCE: L to R

/ LOUD: FLAT to MAX. INPUT SELECTOR (with indicator lights): AUX 1, AUX 2, TUNER, PHONO

1, and PHONO 2, MIC. MODE SELECTOR (with indicator lights): L TO L+R, R TO L+R, STEREO

REVerse, STEREO, MONO (L+R), L+R TO L and L+R TO R. VOLUME. 
Dual concentric BASS

control. TAPE 2 INPUT and OUTPUT jacks. Pushbutton switches (with indicator lights):

MONITOR TAPE 1: IN and OUT, MONITOR TAPE 2: IN and OUT, TAPE COPY: 1→2, TAPE COPY:

2→1, FILTERS: LF: ON OR OFF, HF: ON OR OFF, SPEAKERS 1: ON OR OFF, SPEAKERS 2: ON OR

OFF. POWER: ON OR OFF. 2 HEADPHONES jacks. Dual concentric TREBLE control. PANLOC buttons.

BACK PANEL: 4 SWITCHED AC outlets. 2 UNSWITCHED AC outlets (TURNTABLE auto-on).