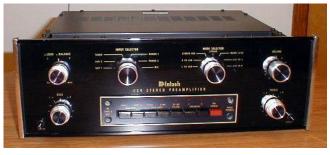

FRONT PANEL: Glass with illuminated teal/gold nomenclature. Concentric BALANCE: L to R

/ LOUD: FLAT to MAX. INPUT SELECTOR (with indicator lights): AUX 1, AUX 2, TUNER, PHONO

1, and PHONO 2, MIC. MODE SELECTOR (with indicator lights): L TO L+R, R TO L+R, STEREO

REVerse, STEREO, MONO (L+R), L+R TO L and L+R TO R. VOLUME. 
Dual concentric BASS

control. TAPE 2 INPUT and OUTPUT jacks. Pushbutton switches (with indicator lights):

MONITOR TAPE 1: IN and OUT, MONITOR TAPE 2: IN and OUT, TAPE COPY: 1→2, TAPE COPY:

2→1, FILTERS: LF: ON OR OFF, HF: ON OR OFF, SPEAKERS 1: ON OR OFF, SPEAKERS 2: ON OR

OFF. POWER: ON OR OFF. 2 HEADPHONES jacks. Dual concentric TREBLE control. PANLOC buttons.

BACK PANEL: 4 SWITCHED AC outlets. 2 UNSWITCHED AC outlets (TURNTABLE auto-on).

TURNTABLE FUSE. AUTO-MANUAL SWITCH. 

→ power cord. MAIN FUSE. 

→ INPUTS: AUX 1,

AUX 2, TUNER, PH 1, PH 2, MIC, TAPE 1, TAPE 2. Ground binding post. 

→ SPEAKER

CONTROL RELAY socket. OUTPUTS: MAIN (2 pair), LINE, TAPE 1 and TAPE 2. Panloc mounting.

**TOP PANEL:** LEFT and RIGHT MAIN OUTPUT LEVEL. LEFT and RIGHT HEADPHONE AND LINE OUTPUT LEVEL.

**CABINET:** L 52 Also fits L 11, L 12, and L 62

**PANLOC BRACKETS:** Right - 0??-??? / Left - 0??-???

The Compendium