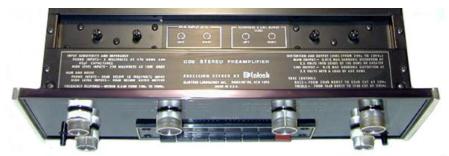

**TOP PANEL:** LEFT and RIGHT MAIN OUTPUT LEVEL. LEFT and RIGHT HEADPHONE AND LINE OUTPUT LEVEL.

**CABINET:** L 52 Also fits L 11, L 12, and L 62

**PANLOC BRACKETS:** Right - 0??-??? / Left - 0??-???

The Compendium