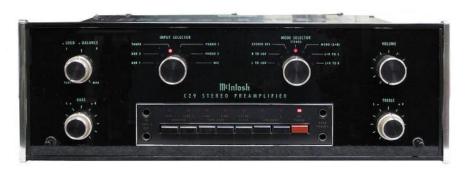

FRONT PANEL: Glass with illuminated teal/gold nomenclature. Concentric BALANCE: L to R

/ LOUD: FLAT to MAX. INPUT SELECTOR (with indicator lights): AUX 1, AUX 2, TUNER, PHONO

1, and PHONO 2, MIC. MODE SELECTOR (with indicator lights): L TO L+R, R TO L+R, STEREO

REVerse, STEREO, MONO (L+R), L+R TO L and L+R TO R. VOLUME. 
Dual concentric BASS

control. TAPE 2 INPUT and OUTPUT jacks. Pushbutton switches (with indicator lights):

MONITOR TAPE 1: IN and OUT, MONITOR TAPE 2: IN and OUT, TAPE COPY: 1→2, TAPE COPY:

2→1, FILTERS: LF: ON OR OFF, HF: ON OR OFF, SPEAKERS 1: ON OR OFF, SPEAKERS 2: ON OR

OFF. POWER: ON OR OFF. 2 HEADPHONES jacks. Dual concentric TREBLE control. PANLOC buttons.

BACK PANEL: 4 SWITCHED AC outlets. 2 UNSWITCHED AC outlets (TURNTABLE auto-on).