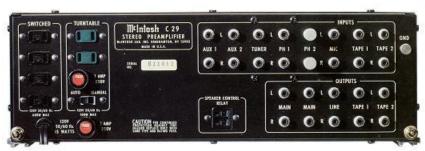

2→1, FILTERS: LF: ON OR OFF, HF: ON OR OFF, SPEAKERS 1: ON OR OFF, SPEAKERS 2: ON OR

OFF. POWER: ON OR OFF. 2 HEADPHONES jacks. Dual concentric TREBLE control. PANLOC buttons.

BACK PANEL: 4 SWITCHED AC outlets. 2 UNSWITCHED AC outlets (TURNTABLE auto-on).

TURNTABLE FUSE. AUTO-MANUAL SWITCH. 

→ power cord. MAIN FUSE. 

→ INPUTS: AUX 1,

AUX 2, TUNER, PH 1, PH 2, MIC, TAPE 1, TAPE 2. Ground binding post. 

→ SPEAKER

CONTROL RELAY socket. OUTPUTS: MAIN (2 pair), LINE, TAPE 1 and TAPE 2. Panloc mounting.