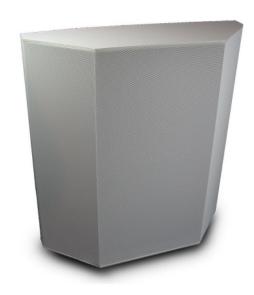

## HT 30-OW HOME THEATER SURROUND SPEAKER

**DRIVERS:** 2-way system with one 5-5/8" woofer and two 2-3/4" polypropylene Tweeters arranged in an Antiphase Dipole, Mirror Image configuration.

**SPECIFICATIONS: Frequency Response:** 80Hz to 20kHz. **Crossover:** 1kHz. **Impedance:** 4 ohms. **Sound Pressure Level:** 83dB (@2.8V/1M equivalent measured in the null). **Power Rating:** 200w.

**OTHER:** On-wall speaker system. Paintable white finish.

HT30-OW - Sold from 2012 - 2024. S/N: ??1001~HZ???? (?,???? UNITS)

**Size:** 14-3/16"H x 14-15/16"W x 4-1/16". **Weight:** 13 lb. each. **\$2,800.00/pr**