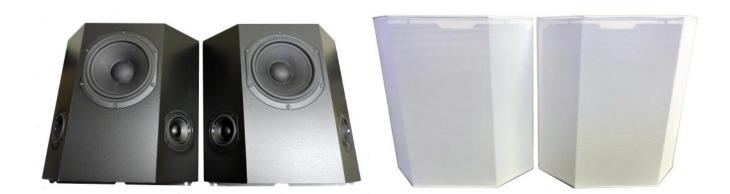

## HT 30-OW HOME THEATER SURROUND SPEAKER

**DRIVERS:** 2-way system with one 5-5/8" woofer and two 2-3/4" polypropylene Tweeters arranged in an Antiphase Dipole, Mirror Image configuration.

**SPECIFICATIONS: Frequency Response:** 80Hz to 20kHz. **Crossover:** 1kHz. **Impedance:** 4 ohms. **Sound Pressure Level:** 83dB (@2.8V/1M equivalent measured in the null). **Power Rating:** 200w.

**OTHER:** On-wall speaker system. Paintable white finish.

HT30-OW - Sold from 2012 - 2024. S/N: ??1001~HZ???? (?,???? UNITS)

**Size:** 14-3/16"H x 14-15/16"W x 4-1/16". **Weight:** 13 lb. each. **\$2,800.00/pr**