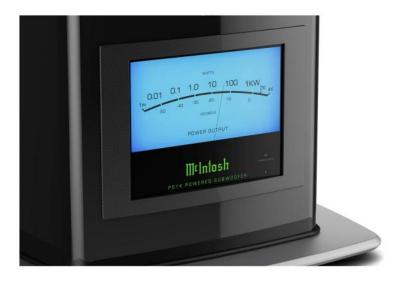

**CABINET:** Highly polished Piano Grade black finish with carbon fiber trim. Anodized aluminum base. Highly Durable Powder Coated Plate Surfaces.

**FRONT PANEL:** LED/fiber-optic illuminated green nomenclature. Illuminated **POWER OUTPUT** meter (linear **WATTS** or **DECIBELS**). **POWER GUARD** indicator. Standby indicator.