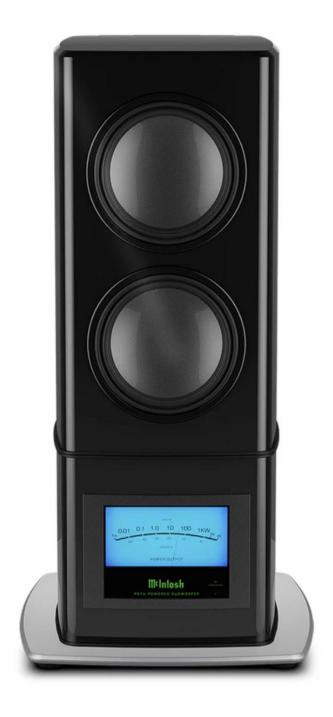

**CABINET:** Highly polished Piano Grade black finish with carbon fiber trim. Anodized aluminum base. Highly Durable Powder Coated Plate Surfaces.

**FRONT PANEL:** LED/fiber-optic illuminated green nomenclature. Illuminated **POWER OUTPUT** meter (linear **WATTS** or **DECIBELS**). **POWER GUARD** indicator. Standby indicator.

SYSTEM DRIVER COMPLEMENT: Two 13" LD/HP multi-layer carbon fiber cone woofers.

AMPLIFIERS: 2 - 500 Watt Class D Amplifiers - one per woofer.

SPECIFICATIONS: Impedance: 8 Ohms Nominal. Power Output: 1KW (Two 500W, one per woofer); Maximum Output>113dB. Frequency Response: 20Hz - 500Hz with LFE; 20Hz - 100Hz without LFE. Filter Frequencies: High Pass: 40Hz - 100Hz; Low Pass: 40Hz - 100Hz; Phase: Continuously Variable; Parametric: Two band 30Hz - 100Hz, variable bandwidth and level +/-8dB. *Input Sensitivity:* 500mV Unbalanced, 1V Balanced. THD: Amplifier: 0.05%; Preamplifier (rear panel outputs): 0.005%. Voltage Gain: Amplifier: 31dB; Preamplifier: 10db. Signal To Noise Ratio: Amp: 115dB; Preamp: 100dB. Input Impedance: 2,000K Ohms Balanced; 10K Ohms Unbalanced. *Maximum Input Signal:* 4.5V Unbalanced; 9V Balanced. Power Control In: 5-20 VDC Trigger.