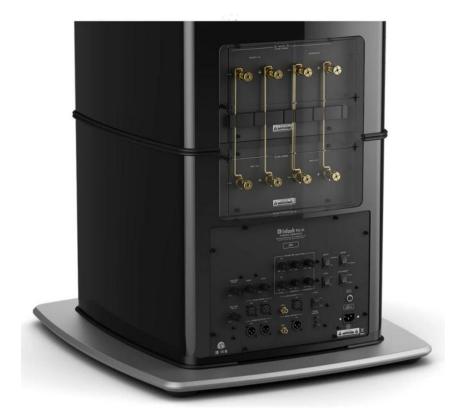

**BACK PANEL:** Bus bars connecting woofers to amplifers: woofer 1 - and +, woofer 2 - and +. Low pass filter control (Hz): 40 to 100. Phase control: 0° to 180°. LEVEL control: MINIMUM to MAXIMUM.

The Compendium

BACK PANEL (Continued): PARAMETRIC EQUALIZERS: P1: LEVEL (DB): -8 to +8; BANDWIDTH: WIDE to NARROW; FREQUENCY: 30Hz to 100 Hz, P2: LEVEL (DB): -8 to +8; BANDWIDTH: WIDE to NARROW; FREQUENCY: 30Hz to 100 Hz. METER switch: ON/REMOTE or OFF. POWER switch: ON OF OFF/REMOTE, LOGO SWITCH: ON OF OFF. AUTO ON/OFF SWITCH: ENABLED OF DISABLE. & High Pass FILTER control: 40Hz to 100Hz.STEREO INPUTS: R BALanced, L BALanced. STEREO OUTPUTS: R BALanced, L BALanced. MONO INPUT: UNBALanced, BALanced. MONO OUTPUT: UNBALanced, BALanced. TYPE switch: LFE or SUB. CIRCUIT BREAKER. ★ POWER CONTROL jacks: IN or OUT. Power cord receptacle.