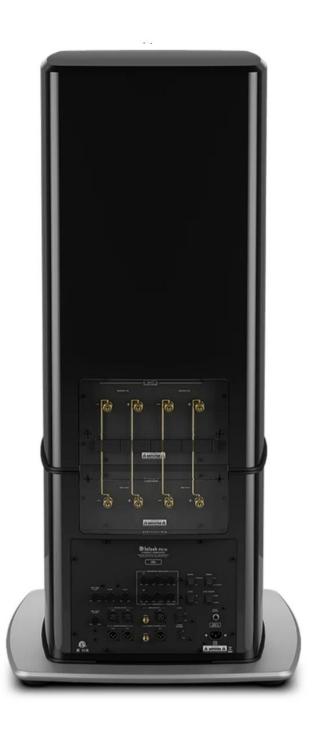

**BACK PANEL:** Bus bars connecting woofers to amplifers: woofer 1 - and +, woofer 2 - and +. Low pass filter control (Hz): 40 to 100. Phase control: 0° to 180°. LEVEL control: MINIMUM to MAXIMUM.

The Compendium

BACK PANEL (Continued): PARAMETRIC EQUALIZERS: P1: LEVEL (DB): -8 to +8; BANDWIDTH: WIDE to NARROW; FREQUENCY: 30Hz to 100 Hz, P2: LEVEL (DB): -8 to +8; BANDWIDTH: WIDE to NARROW; FREQUENCY: 30Hz to 100 Hz. METER switch: ON/REMOTE or OFF. POWER switch: ON OF OFF/REMOTE, LOGO SWITCH: ON OF OFF. AUTO ON/OFF SWITCH: ENABLED OF DISABLE. & High Pass FILTER control: 40Hz to 100Hz.STEREO INPUTS: R BALanced, L BALanced. STEREO OUTPUTS: R BALanced, L BALanced. MONO INPUT: UNBALanced, BALanced. MONO OUTPUT: UNBALanced, BALanced. TYPE switch: LFE or SUB. CIRCUIT BREAKER. ★ POWER CONTROL jacks: IN or OUT. Power cord receptacle.