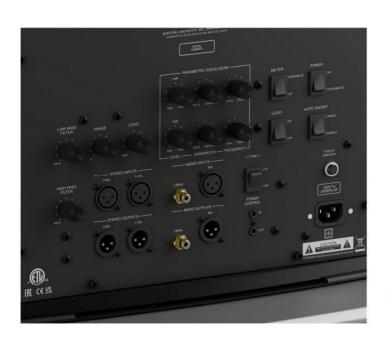

**BACK PANEL:** Bus bars connecting woofers to amplifers: woofer 1 - and +, woofer 2 - and +. Low pass filter control (Hz): 40 to 100. Phase control: 0° to 180°. LEVEL control: MINIMUM to MAXIMUM.

The Compendium

BACK PANEL (Continued): PARAMETRIC EQUALIZERS: P1: LEVEL (DB): -8 to +8; BANDWIDTH: WIDE to NARROW; FREQUENCY: 30Hz to 100 Hz, P2: LEVEL (DB): -8 to +8; BANDWIDTH: WIDE to NARROW; FREQUENCY: 30Hz to 100 Hz. METER switch: ON/REMOTE or OFF. POWER switch: ON OF OFF/REMOTE, LOGO SWITCH: ON OF OFF. AUTO ON/OFF SWITCH: ENABLED OF DISABLE. & High Pass FILTER control: 40Hz to 100Hz.STEREO INPUTS: R BALanced, L BALanced. STEREO OUTPUTS: R BALanced, L BALanced. MONO INPUT: UNBALanced, BALanced. MONO OUTPUT: UNBALanced, BALanced. TYPE switch: LFE or SUB. CIRCUIT BREAKER. ★ POWER CONTROL jacks: IN or OUT. Power cord receptacle.