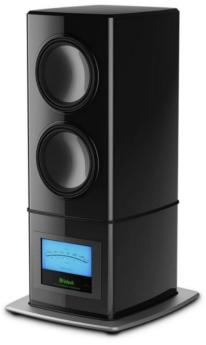

**CABINET:** Highly polished Piano Grade black finish with carbon fiber trim. Anodized aluminum base. Highly Durable Powder Coated Plate Surfaces.

**FRONT PANEL:** LED/fiber-optic illuminated green nomenclature. Illuminated **POWER OUTPUT** meter (linear **WATTS** or **DECIBELS**). **POWER GUARD** indicator. Standby indicator.

SYSTEM DRIVER COMPLEMENT: Two 13" LD/HP multi-layer carbon fiber cone woofers.

AMPLIFIERS: 2 - 500 Watt Class D Amplifiers - one per woofer.

SPECIFICATIONS: Impedance: 8 Ohms Nominal. Power Output: 1KW (Two 500W, one per woofer); Maximum Output>113dB. Frequency Response: 20Hz - 500Hz with LFE; 20Hz - 100Hz without LFE. Filter Frequencies: High Pass: 40Hz - 100Hz; Low Pass: 40Hz - 100Hz; Phase: Continuously Variable; Parametric: Two band 30Hz - 100Hz, variable bandwidth and level +/-8dB. *Input Sensitivity:* 500mV Unbalanced, 1V Balanced. THD: Amplifier: 0.05%; Preamplifier (rear panel outputs): 0.005%. Voltage Gain: Amplifier: 31dB; Preamplifier: 10db. Signal To Noise Ratio: Amp: 115dB; Preamp: 100dB. Input Impedance: 2,000K Ohms Balanced; 10K Ohms Unbalanced. *Maximum Input Signal:* 4.5V Unbalanced; 9V Balanced. Power Control In: 5-20 VDC Trigger.

PS 1K - Sold from November 2024 - Current. S/N: ???1001~?????? (?,???? UNITS)

**Size:** 50-11/16"H, 19-1/4"W and 22-1/2"D. **Weight:** 370 lb. \$35,000.00

**Base footprint:** 25-5/16"W and 28-7/16"D.