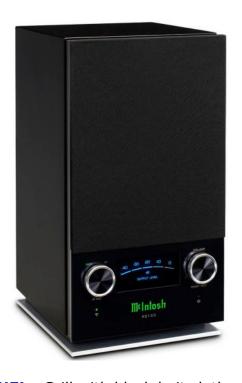

The Compendium

FRONT PANEL: Grill with black knit cloth. 

Acrylic panel. Control knob: Adjust
Lighting, Enter Bluetooth Discovery Mode, Sleep Mode Lighting with NETwork status
indicator and Blu Tooth status indicator. Illuminated LED digital OUTPUT LEVEL meter
(DECIBELS). Control knob: VOLUME / POWER/MUTE with Minimum and Maximum volume
indicators. 

Network/Wi-Fi Indicator LED. LED/fiber-optic illuminated green
nomenclature. Sleep Mode LED.

**BACK PANEL:** Acoustic port. **★** ETHERNET input. USB SERVICE port. AC Power cord receptacle.

SPECIFICATIONS: Power Output: 120W: 30W Tweeter, 90W Woofer. Speakers: One 5-1/4" long throw woofer, one 20mm Titanium dome fluid-filled tweeter. Crossover: 2000Hz. Overall Frequency Range: 48Hz to 20kHz. Streaming Support: Apple AirPlay 2, Google Chromecast, Spotify Connect, Tidal Connect, Roon. Supported Audio Formats: (Must be supported by chosen source app and device) Plays MP3, AAC, FLAC, ALAC, WMA, Ogg Vorbis, WAV, M4A, OGG and AIFF files. Connectivity: WiFi CERTIFIED a, b, g, n, ac; WPA, WPA2, WMM 2.4/5 GHz, ethernet. Bluetooth 5.0: AVRCP, A2DP, aptX, aptX HD, aptX LL. Power Requirements: 110-120V/220-240V ~ 50/60 Hz 150 Watts.