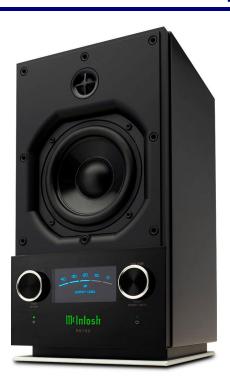

The Compendium

FRONT PANEL: Grill with black knit cloth. 

Acrylic panel. Control knob: Adjust
Lighting, Enter Bluetooth Discovery Mode, Sleep Mode Lighting with NETwork status
indicator and Blu Tooth status indicator. Illuminated LED digital OUTPUT LEVEL meter
(DECIBELS). Control knob: VOLUME / POWER/MUTE with Minimum and Maximum volume
indicators. 

Network/Wi-Fi Indicator LED. LED/fiber-optic illuminated green
nomenclature. Sleep Mode LED.

**BACK PANEL:** Acoustic port. **★** ETHERNET input. USB SERVICE port. AC Power cord receptacle.

SPECIFICATIONS: Power Output: 120W: 30W Tweeter, 90W Woofer. Speakers: One 5-1/4" long throw woofer, one 20mm Titanium dome fluid-filled tweeter. Crossover: 2000Hz. Overall Frequency Range: 48Hz to 20kHz. Streaming Support: Apple AirPlay 2, Google Chromecast, Spotify Connect, Tidal Connect, Roon. Supported Audio Formats: (Must be supported by chosen source app and device) Plays MP3, AAC, FLAC, ALAC, WMA, Ogg Vorbis, WAV, M4A, OGG and AIFF files. Connectivity: WiFi CERTIFIED a, b, g, n, ac; WPA, WPA2, WMM 2.4/5 GHz, ethernet. Bluetooth 5.0: AVRCP, A2DP, aptX, aptX HD, aptX LL. Power Requirements: 110-120V/220-240V ~ 50/60 Hz 150 Watts.