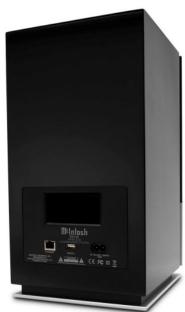

Network/Wi-Fi Indicator LED. LED/fiber-optic illuminated green
nomenclature. Sleep Mode LED.

**BACK PANEL:** Acoustic port. **★** ETHERNET input. USB SERVICE port. AC Power cord receptacle.

SPECIFICATIONS: Power Output: 120W: 30W Tweeter, 90W Woofer. Speakers: One 5-1/4" long throw woofer, one 20mm Titanium dome fluid-filled tweeter. Crossover: 2000Hz. Overall Frequency Range: 48Hz to 20kHz. Streaming Support: Apple AirPlay 2, Google Chromecast, Spotify Connect, Tidal Connect, Roon. Supported Audio Formats: (Must be supported by chosen source app and device) Plays MP3, AAC, FLAC, ALAC, WMA, Ogg Vorbis, WAV, M4A, OGG and AIFF files. Connectivity: WiFi CERTIFIED a, b, g, n, ac; WPA, WPA2, WMM 2.4/5 GHz, ethernet. Bluetooth 5.0: AVRCP, A2DP, aptX, aptX HD, aptX LL. Power Requirements: 110-120V/220-240V ~ 50/60 Hz 150 Watts.