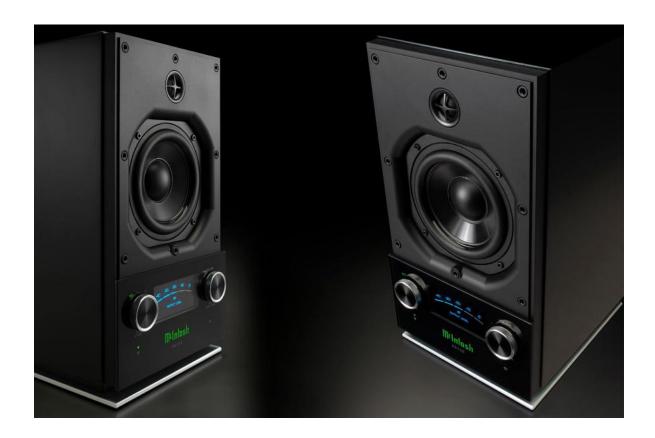

**OTHER:** Ported wireless bookshelf speaker. High gloss black finish. Black knit cloth.

**RS 150** - Sold from December 2021 - Current. **S/N**: ???1001~?????? (?,???? UNITS)

**Size:** 14-3/8"H, 7-11/16"W and 8-5/8"D. **Weight:** 18.5 lb. **\$1,200.00**