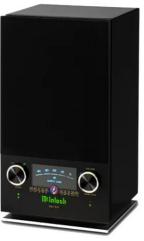

**OTHER:** Ported wireless bookshelf speaker. High gloss black finish. Black knit cloth.

Special Edition **RS 250** with *Grateful Dead* artwork.

**RS 150GD** - Sold from December 2022 - Current. **S/N**: ???1001~??????? (?,???? UNITS)

**Size:** 14-3/8"H, 7-11/16"W and 8-5/8"D. **Weight:** 18.5 lb. **\$1,500.00**