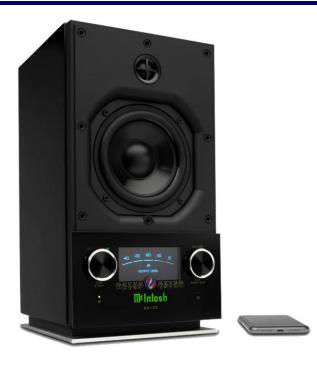

**The Compendium** 

FRONT PANEL: Grill with black knit cloth. 

Acrylic panel. Control knob: Adjust
Lighting, Enter Bluetooth Discovery Mode, Sleep Mode Lighting with NETwork status
indicator and Blu Tooth status indicator. Illuminated LED digital OUTPUT LEVEL meter
(DECIBELS). Control knob: VOLUME / POWER/MUTE with Minimum and Maximum volume
indicators. 

Network/Wi-Fi Indicator LED. Greatful Dead artwork. LED/fiber-optic
illuminated green nomenclature. Sleep Mode LED.

**BACK PANEL:** Acoustic port. **★** ETHERNET input. USB SERVICE port. AC Power cord receptacle.

**OTHER:** Ported wireless bookshelf speaker. High gloss black finish. Black knit cloth.

Special Edition **RS 250** with *Grateful Dead* artwork.

**RS 150GD** - Sold from December 2022 - Current. **S/N**: ???1001~??????? (?,???? UNITS)