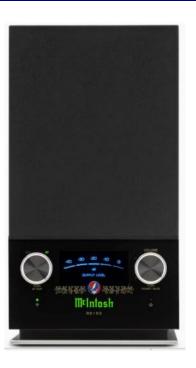

**The Compendium** 

FRONT PANEL: Grill with black knit cloth. 

Acrylic panel. Control knob: Adjust
Lighting, Enter Bluetooth Discovery Mode, Sleep Mode Lighting with NETwork status
indicator and Blu Tooth status indicator. Illuminated LED digital OUTPUT LEVEL meter
(DECIBELS). Control knob: VOLUME / POWER/MUTE with Minimum and Maximum volume
indicators. 

Network/Wi-Fi Indicator LED. Greatful Dead artwork. LED/fiber-optic
illuminated green nomenclature. Sleep Mode LED.

**BACK PANEL:** Acoustic port. **★** ETHERNET input. USB SERVICE port. AC Power cord receptacle.

**OTHER:** Ported wireless bookshelf speaker. High gloss black finish. Black knit cloth.

Special Edition **RS 250** with *Grateful Dead* artwork.

**RS 150GD** - Sold from December 2022 - Current. **S/N**: ???1001~??????? (?,???? UNITS)