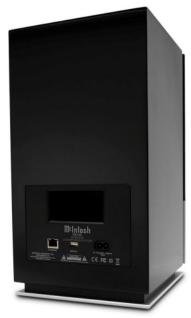

Network/Wi-Fi Indicator LED. Greatful Dead artwork. LED/fiber-optic
illuminated green nomenclature. Sleep Mode LED.

**BACK PANEL:** Acoustic port. **★** ETHERNET input. USB SERVICE port. AC Power cord receptacle.