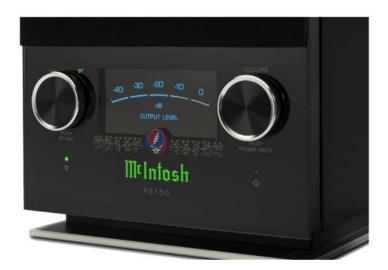

**The Compendium** 

FRONT PANEL: Grill with black knit cloth. 

Acrylic panel. Control knob: Adjust
Lighting, Enter Bluetooth Discovery Mode, Sleep Mode Lighting with NETwork status
indicator and Blu Tooth status indicator. Illuminated LED digital OUTPUT LEVEL meter
(DECIBELS). Control knob: VOLUME / POWER/MUTE with Minimum and Maximum volume
indicators. 

Network/Wi-Fi Indicator LED. Greatful Dead artwork. LED/fiber-optic
illuminated green nomenclature. Sleep Mode LED.

**BACK PANEL:** Acoustic port. **★** ETHERNET input. USB SERVICE port. AC Power cord receptacle.