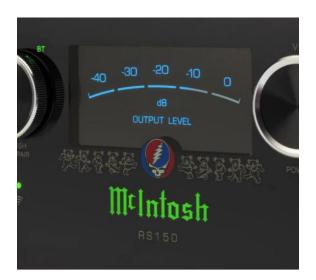

**The Compendium** 

FRONT PANEL: Grill with black knit cloth. 

Acrylic panel. Control knob: Adjust
Lighting, Enter Bluetooth Discovery Mode, Sleep Mode Lighting with NETwork status
indicator and Blu Tooth status indicator. Illuminated LED digital OUTPUT LEVEL meter
(DECIBELS). Control knob: VOLUME / POWER/MUTE with Minimum and Maximum volume
indicators. 

Network/Wi-Fi Indicator LED. Greatful Dead artwork. LED/fiber-optic
illuminated green nomenclature. Sleep Mode LED.

**BACK PANEL:** Acoustic port. **★** ETHERNET input. USB SERVICE port. AC Power cord receptacle.