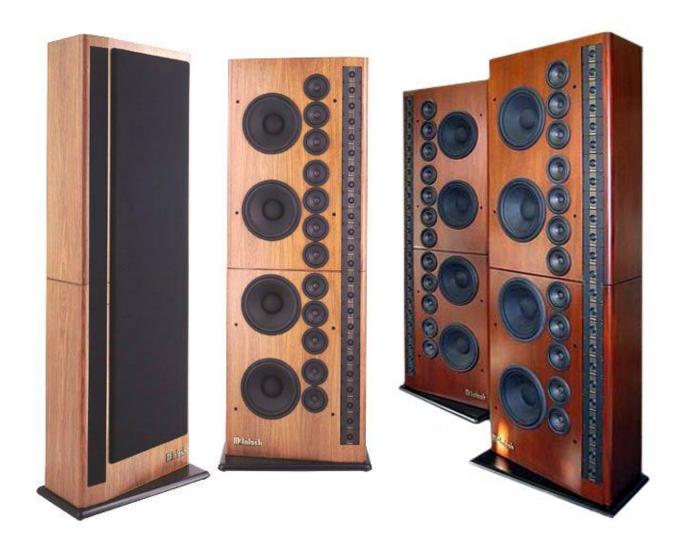

The Compendium

**DRIVERS:** 3-way triple column system: four 12" LD/HP woofers, twelve 5" mids, and twenty-four 1" soft dome tweeters.

**SPECIFICATIONS:** Crossovers: 400Hz and 1300Hz. Terminals for tri-amp/tri-wire. **Impedance:** 8 ohms. **Output:** 87dB @1w/1m. **Power Rating:** 1000w.

**OTHER:** Resetting solid state protection. 2-section stacked array.

XR 290 - Sold from 1992 - 1999. S/N: GT1001~GT???? (?,???? UNITS)

**Size:** 83"H, 28.75"W and 12.5"D. **Weight:** 347.5 lb. Each system: **\$13,750.00** in walnut, oak or black ash, **\$16,900.00** in rosewood lacquer, **\$22,700.00** black polyurethane gloss, and **\$28,450.00** rosewood/ polyurethane.