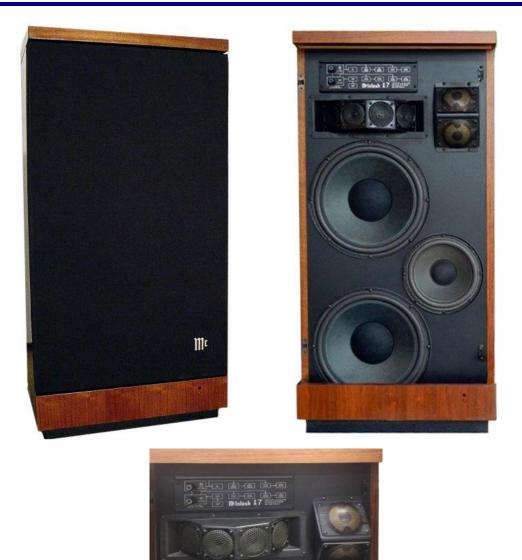

## XR 7 FLOOR SPEAKER SYSTEM

## MtIntosh The Compendium

- **DRIVERS:** 4-way system: two 12" woofers, one 8" lower mid, one 1-1/2" dome upper mid and four 2-5/8" angled Peerless tweeters.
- SPECIFICATIONS: Crossovers: 250 Hz, 1.4kHz and 7kHz. Impedance: 8 ohms. Output: 89dB @1w/1m. Power Rating: 300w. Designed for use with the MQ 101 and MQ 102 Equalizer. Can also be used with later MQ 104 and MQ 107.
- **OTHER:** Replaceable top and base. Hinged grille. Plug-in printed circuit crossover board. Crossover cover at top front with block diagram plus main and tweeter fuses. Red and yellow fuse and power level indicator lights at bottom right. Walnut veneer with clear vinyl laminate.

**XR 7** - Sold from 1976 - 1980. **S/N: CC1001~CC????** (?,???? UNITS) **Size:** 40-3/16"H, 19-1/2"W and 14-3/8"D. **Weight:** 118 lb. **\$1,099.00** 

© 2007-2025 VintageMac – Larry Hodson