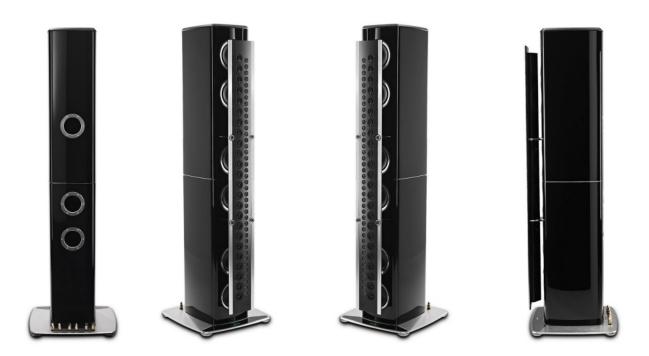

**DRIVERS:** Ported 4-way system: Four 6.5" long throw carbon fiber sandwich cone Woofers (Vented), Two 6.5" dome shaped carbon fiber sandwich diaphragm Mid-Woofers (Vented), Twenty-Four 2.5" aluminum cone 1" voice coil Midrange (Sealed), Forty 3/4" aluminum dome Tweeters.

XRT 1.1K - Sold from November 2018 - Current. S/N: ??1001~?????? (?,???? UNITS)

**Size:** 70-23/32"H, 21-7/32"W and 21-7/32"D. **Weight:** 180.8 lb. **\$60,000.00/pr**