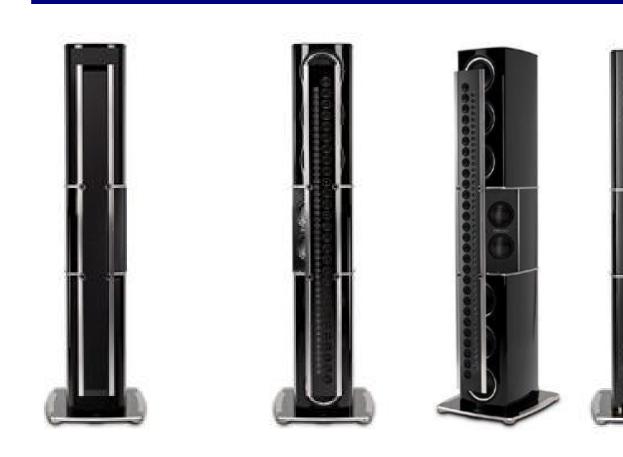

FLOOR SPEAKER SYSTEM

The Compendium

DRIVERS: 4-way ported system: Woofers: Six 8" Nanocarbon Fiber/Nomex Honeycomb Long Throw; Low Frequency Midranges: Two 6.5" Nanocarbon Fiber/Nomex Honeycomb Long Throw; Upper Frequency Midranges: Twenty-eight 2" Aluminum-Magnesium Dome; Tweeters: Forty-five 3/4" Aluminum-Magnesium Dome.

**SPECIFICATIONS:** Frequency Response: 12Hz – 45kHz. Crossovers: 150Hz, 450Hz, 2.1KHz. Impedance: 8 ohms. Output Sensitivity: 90dB. Power Rating: 2000w. Terminals for bi-amp/bi-wire.

**OTHER:** Base cabinet is a combination of brushed and black aluminum with 7 layers of high gloss piano black paint.

XRT 2.1K - Sold from 2017 - Current. S/N: ???1001~??????? (?,???? UNITS)

Size: 83-7/32"H, 22-11/16"W and 25-27/32"D. Weight: 354 lb. \$130,000.00/pr