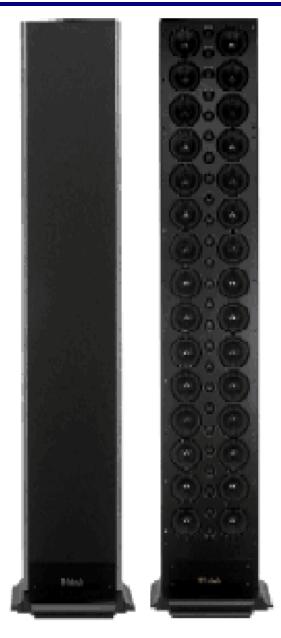

## XRT 29 wall or floor speaker system

**DRIVERS:** 2-way system: column of thirty 4" LD/HP midrange and twenty-five 1" soft dome tweeters.

- **SPECIFICATIONS:** Crossover: 1700Hz. Terminals for tri-amp/tri-wire. Impedance: 4 ohms. Output: 88dB @2.8V/1m. Power Rating: 1200w.
- **OTHER:** On wall, in wall, or optional floor standing. Natural Cherry, Red Cherry & Black Ash veneer. Magnetically shielded drivers.

**XRT 29** - Sold from 2002 to 2007. S/N: UD1001~UD???? (?,???? UNITS) Size: 75-1/4"H, 13-1/16"W and 5-7/16"D. Weight: 82 lb. **\$8,100.00** 

© 2007-2025 VintageMac – Larry Hodson