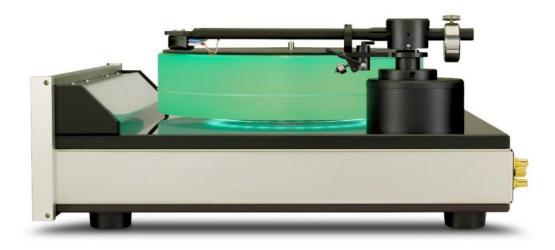

**FRONT PANEL:** Glass with LED/fiber-optic illuminated green/gold nomenclature. **SPEED** switch: 33, 45, 78. **PLATTER SPEED** indicator meter. **POWER** switch: **OFF**, **STANDBY** or **ON**.

**BACK PANEL:** LEFT and RIGHT audio OUTputs. Ground connector. POWER CONTROL: REMOTE IN and REMOTE OUT. PLATTER LIGHT adjustment. SPEED CONTROL FINE ADJUSTMENT: 78RPM, 45RPM and 33-1/3RPM adjustments. DC IN 24 V connector.