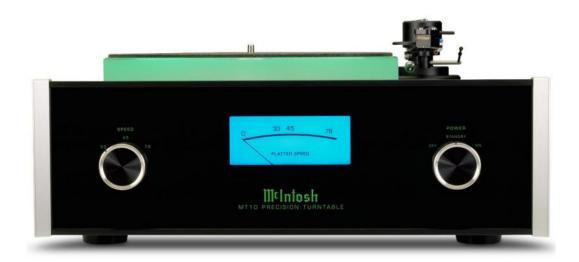

**FRONT PANEL:** Glass with LED/fiber-optic illuminated green/gold nomenclature. **SPEED** switch: 33, 45, 78. **PLATTER SPEED** indicator meter. **POWER** switch: **OFF**, **STANDBY** or **ON**.

**BACK PANEL:** LEFT and RIGHT audio OUTputs. Ground connector. POWER CONTROL: REMOTE IN and REMOTE OUT. PLATTER LIGHT adjustment. SPEED CONTROL FINE ADJUSTMENT: 78RPM, 45RPM and 33-1/3RPM adjustments. DC IN 24 V connector.