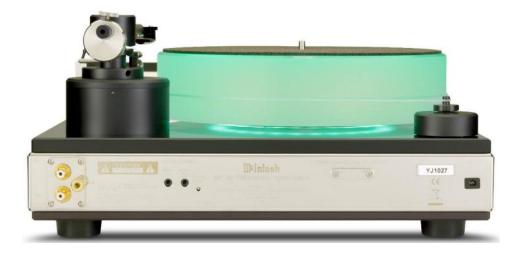

**FRONT PANEL:** Glass with LED/fiber-optic illuminated green/gold nomenclature. **SPEED** switch: 33, 45, 78. **PLATTER SPEED** indicator meter. **POWER** switch: **OFF**, **STANDBY** or **ON**.

**BACK PANEL:** LEFT and RIGHT audio OUTputs. Ground connector. POWER CONTROL: REMOTE IN and REMOTE OUT. PLATTER LIGHT adjustment. SPEED CONTROL FINE ADJUSTMENT: 78RPM, 45RPM and 33-1/3RPM adjustments. DC IN 24 V connector.