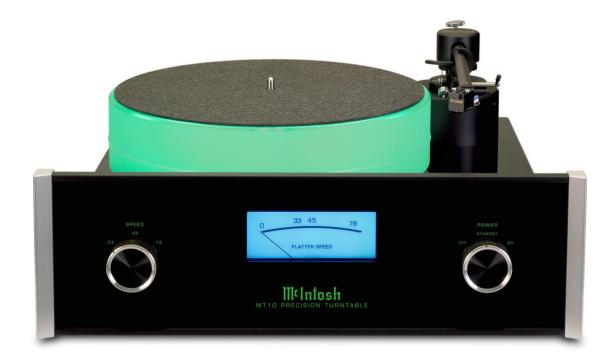

**FRONT PANEL:** Glass with LED/fiber-optic illuminated green/gold nomenclature. **SPEED** switch: 33, 45, 78. **PLATTER SPEED** indicator meter. **POWER** switch: **OFF**, **STANDBY** or **ON**.

**BACK PANEL:** LEFT and RIGHT audio OUTputs. Ground connector. POWER CONTROL: REMOTE IN and REMOTE OUT. PLATTER LIGHT adjustment. SPEED CONTROL FINE ADJUSTMENT: 78RPM, 45RPM and 33-1/3RPM adjustments. DC IN 24 V connector.